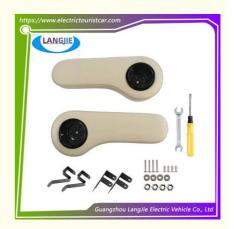

# Golf Car Components Club Car Rear Seat Armrest With Cup Holder

### **Basic Information**

Place of Origin: GUANGZHOU
 Brand Name: LANGJIE
 Certification: without

Model Number: Golf cart beige armrest

Minimum Order Quantity: 1 PC
 Price: Negotiate
 Packaging Details: Carton Box

## **Product Specification**

Part Name: Beige Armrest
Applicable Models: Golf Cart
Packing: Carton Box

• Air Transportation DHL,TNT,FedEx,UPS,EMS,ETC.

International Express:

• MOQ: 1PC

• Delivery Time: 5-20 Days After Received Deposit

Color: Original Color Quality: Original Quality

Highlight: Club Car Rear Seat Armrest

## **Specification**

| Item Name        | Beige armrest                                                                                                             |
|------------------|---------------------------------------------------------------------------------------------------------------------------|
| Packing          | Carton                                                                                                                    |
| Fits on          | Used For Tourist car and shuttle bus car ,electric golf car ,electric club car ,electric hunting car .electric golf carts |
| MOQ              | 1PC                                                                                                                       |
| MaterialPla      | plastic                                                                                                                   |
| Payment Terms    | T/T                                                                                                                       |
| Product User for | Tourist car and shuttle bus,freight car                                                                                   |
| Delivery Time    | 5-20 days after received deposit.                                                                                         |
| Package          | 1. Standard export neutral packing                                                                                        |
|                  | 2. Standard export brand packing                                                                                          |
| Loading Port     | Guangzhou Shenzhen port or customer pointed port                                                                          |