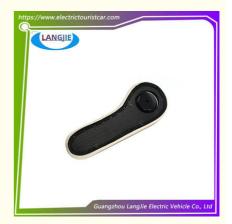

# Golf Car Components Club Car Rear Seat Armrest With Cup Holder

## **Specification**

| Item Name        | Beige armrest                                                                                                             |
|------------------|---------------------------------------------------------------------------------------------------------------------------|
| Packing          | Carton                                                                                                                    |
| Fits on          | Used For Tourist car and shuttle bus car ,electric golf car ,electric club car ,electric hunting car .electric golf carts |
| MOQ              | 1PC                                                                                                                       |
| MaterialPla      | plastic                                                                                                                   |
| Payment Terms    | T/T                                                                                                                       |
| Product User for | Tourist car and shuttle bus,freight car                                                                                   |
| Delivery Time    | 5-20 days after received deposit.                                                                                         |
| Package          | 1. Standard export neutral packing                                                                                        |
|                  | 2. Standard export brand packing                                                                                          |
| Loading Port     | Guangzhou Shenzhen port or customer pointed port                                                                          |