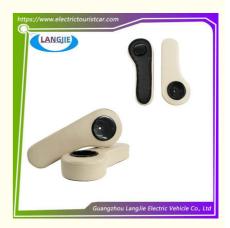

# Club Car Golf Car Beige Armrest Rear Seat Kit Upgraded Support Frame Parts

# **Specification**

| Item Name        | Beige armrest                                                                                                             |
|------------------|---------------------------------------------------------------------------------------------------------------------------|
| Packing          | Carton                                                                                                                    |
| Fits on          | Used For Tourist car and shuttle bus car ,electric golf car ,electric club car ,electric hunting car .electric golf carts |
| MOQ              | 1PC                                                                                                                       |
| MaterialPla      | plastic                                                                                                                   |
| Payment Terms    | T/T                                                                                                                       |
| Product User for | Tourist car and shuttle bus,freight car                                                                                   |
| Delivery Time    | 5-20 days after received deposit.                                                                                         |
| Package          | Standard export neutral packing                                                                                           |
|                  | 2. Standard export brand packing                                                                                          |
| Loading Port     | Guangzhou Shenzhen port or customer pointed port                                                                          |