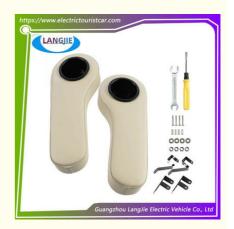

# Club Car Golf Car Beige Armrest Rear Seat Kit Upgraded Support Frame Parts

## **Product Specification**

Part Name: Beige Armrest
Applicable Models: Golf Cart
Packing: Carton Box

• Air Transportation DHL,TNT,FedEx,UPS,EMS,ETC.

International Express:

• MOQ: 1PC

• Delivery Time: 5-20 Days After Received Deposit

Color: Original Color Quality: Original Quality

• Highlight: Club Car Golf Car Beige Armrest