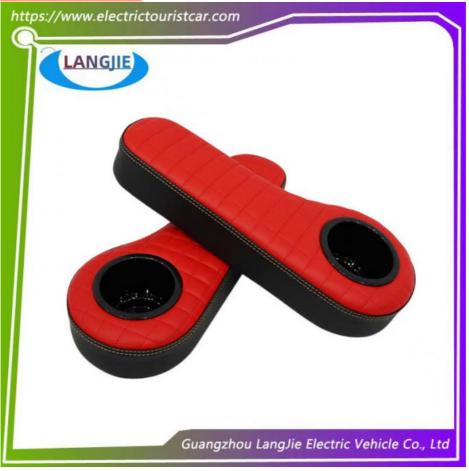

# EZGO Golf Cart Rear Armrest Seat Armrest Kit Red Armrest Square

## EZGO Golf Cart Rear Armrest Seat Armrest Kit

#### Red Armrest Square

Golf Cart

Carton Box

DHL,TNT,FedEx,UPS,EMS,ETC.

1PC

- 5-20 Days After Received Deposit
- Original Color
- Original Quality
  - EZGO Golf Cart Rear Armrest

**Our Product Introduction** 