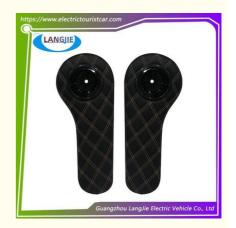

## Golf Cart Club Car Big Diamond Foam Black Handrail With Screw Mounting **Kit Accessories**

#### **Product Specification**

Part Name: Black Armrest Square

 Applicable Models: Golf Cart Packing: Carton Box

DHL,TNT,FedEx,UPS,EMS,ETC. Air Transportation

International Express:

1PC • MOQ:

5-20 Days After Received Deposit Delivery Time:

· Color: Original Color Original Quality · Quality:

• Highlight: Golf Cart Big Diamond Foam Handrail

# Golf Cart Club Car Big Diamond Foam Black Handrail With Screw Mounting Kit Accessories