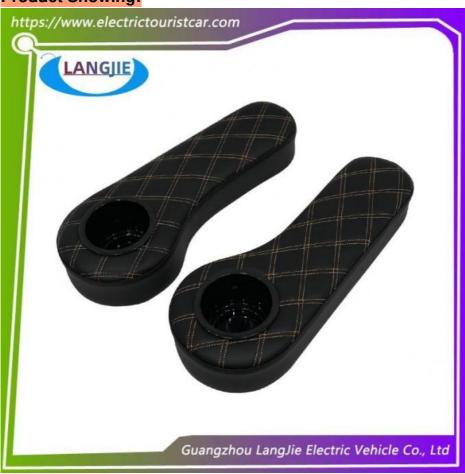

## Golf Cart Club Car Big Diamond Foam Black Handrail With Screw Mounting **Kit Accessories**

#### **Product Specification**

Part Name: Black Armrest Square

 Applicable Models: Golf Cart Packing: Carton Box

DHL,TNT,FedEx,UPS,EMS,ETC. Air Transportation

International Express:

1PC • MOQ:

5-20 Days After Received Deposit Delivery Time:

· Color: Original Color Original Quality · Quality:

• Highlight: Golf Cart Big Diamond Foam Handrail

# Golf Cart Club Car Big Diamond Foam Black Handrail With Screw Mounting Kit Accessories

#### **Product Showing:**

Professional to provide domestic manufacturers of electric vehicle repair parts Applicable models:Club Cart Shuttle Bus Classic Car Packing:Carton Box

Air Transportation International Express : DHL, TNT, FedEx, UPS, EMS, ETC.