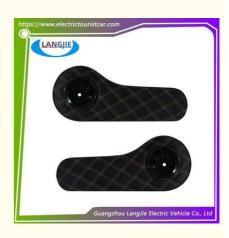

# Club Car Golf Cart Foam Diamond Handrail Parts With Installation Packaging

## Black Armrest Square

Golf Cart Carton Box

DHL,TNT,FedEx,UPS,EMS,ETC.

1PC

- 5-20 Days After Received Deposit
- Original Color
- Original Quality
  - Club Car Golf Cart Foam Handrail

**Our Product Introduction** 

## **Product Showing:**

Professional to provide domestic manufacturers of electric vehicle repair parts Applicable models:Club Cart Shuttle Bus Classic Car Packing :Carton Box Air Transportation International Express :DHL,TNT,FedEx,UPS,EMS,ETC.