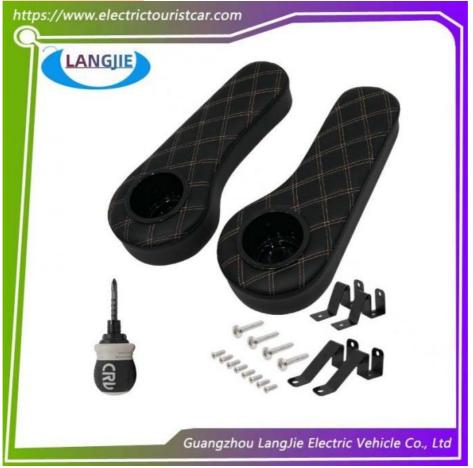

# Club Car Golf Cart Foam Diamond Handrail Parts With Installation Packaging

## Black Armrest Square

Golf Cart Carton Box

DHL,TNT,FedEx,UPS,EMS,ETC.

1PC

- 5-20 Days After Received Deposit
- Original Color
- Original Quality
  - Club Car Golf Cart Foam Handrail

**Our Product Introduction** 

## **Product Showing:**

Professional to provide domestic manufacturers of electric vehicle repair parts Applicable models:Club Cart Shuttle Bus Classic Car Packing :Carton Box Air Transportation International Express :DHL,TNT,FedEx,UPS,EMS,ETC.