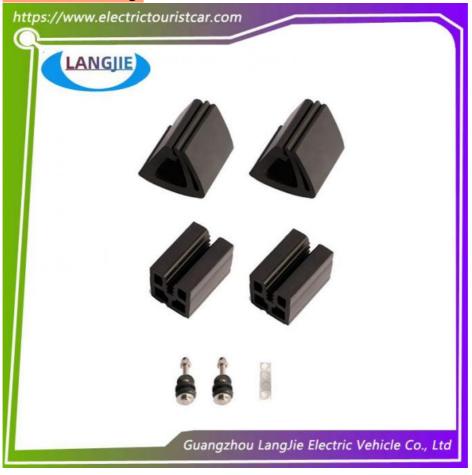

Golf cart glass adhesive kit with screws

Guangzhou Langjie Electric Vehicle Co., Ltd.

# Club Car Golf Car Windshield Rubber Upper Fixing Jacket

# **Specificatio**

| Item Name        | Glass adhesive kit with screws                                                                                          |  |  |  |  |
|------------------|-------------------------------------------------------------------------------------------------------------------------|--|--|--|--|
| Packing          | Carton                                                                                                                  |  |  |  |  |
| Fits on          | Used For Tourist car and shuttle bus car ,electric golf<br>,electric club car ,electric hunting car .electric golf carl |  |  |  |  |
| MOQ              | 1PC                                                                                                                     |  |  |  |  |
| MaterialPla      | plastics                                                                                                                |  |  |  |  |
| Payment Terms    | Т/Т                                                                                                                     |  |  |  |  |
| Product User for | Tourist car and shuttle bus,freight car                                                                                 |  |  |  |  |
| Delivery Time    | 5-20 days after received deposit.                                                                                       |  |  |  |  |
| Package          | 1. Standard export neutral packing                                                                                      |  |  |  |  |
|                  | 2. Standard export brand packing                                                                                        |  |  |  |  |
| Loading Port     | Guangzhou Shenzhen port or customer pointed port                                                                        |  |  |  |  |