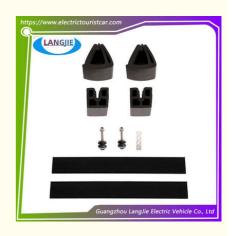

Golf cart glass adhesive kit with screws

Guangzhou Langjie Electric Vehicle Co., Ltd.

# Club Car Golf Car Windshield Rubber Upper Fixing Jacket

# **Specificatio**

| Item Name        | Glass adhesive kit with screws                                                                                          |  |  |  |  |
|------------------|-------------------------------------------------------------------------------------------------------------------------|--|--|--|--|
| Packing          | Carton                                                                                                                  |  |  |  |  |
| Fits on          | Used For Tourist car and shuttle bus car ,electric golf<br>,electric club car ,electric hunting car .electric golf carl |  |  |  |  |
| MOQ              | 1PC                                                                                                                     |  |  |  |  |
| MaterialPla      | plastics                                                                                                                |  |  |  |  |
| Payment Terms    | Т/Т                                                                                                                     |  |  |  |  |
| Product User for | Tourist car and shuttle bus,freight car                                                                                 |  |  |  |  |
| Delivery Time    | 5-20 days after received deposit.                                                                                       |  |  |  |  |
| Package          | 1. Standard export neutral packing                                                                                      |  |  |  |  |
|                  | 2. Standard export brand packing                                                                                        |  |  |  |  |
| Loading Port     | Guangzhou Shenzhen port or customer pointed port                                                                        |  |  |  |  |