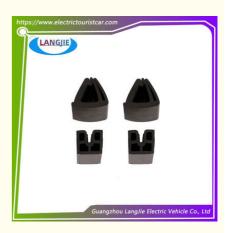

# Club Car Golf Car Windshield Rubber Upper Fixing Jacket

# **Specificatio**

| Item Name        | Glass adhesive kit with screws                                                                                          |  |  |  |  |
|------------------|-------------------------------------------------------------------------------------------------------------------------|--|--|--|--|
| Packing          | Carton                                                                                                                  |  |  |  |  |
| Fits on          | Used For Tourist car and shuttle bus car ,electric golf<br>,electric club car ,electric hunting car .electric golf carl |  |  |  |  |
| MOQ              | 1PC                                                                                                                     |  |  |  |  |
| MaterialPla      | plastics                                                                                                                |  |  |  |  |
| Payment Terms    | Т/Т                                                                                                                     |  |  |  |  |
| Product User for | Tourist car and shuttle bus,freight car                                                                                 |  |  |  |  |
| Delivery Time    | 5-20 days after received deposit.                                                                                       |  |  |  |  |
| Package          | 1. Standard export neutral packing                                                                                      |  |  |  |  |
|                  | 2. Standard export brand packing                                                                                        |  |  |  |  |
| Loading Port     | Guangzhou Shenzhen port or customer pointed port                                                                        |  |  |  |  |