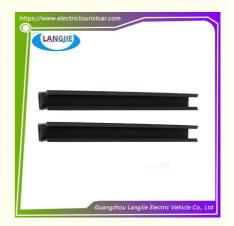

# Club Car Windshield Fixing Clip With Nut Rubber Pad For Golf Cart Accessories

# **Club Car Windshield Fixing Clip With Nut Rubber Pad For Golf Cart Accessories**

# **Specificatio**

| Item Name        | Glass adhesive kit with screws                                                                                            |
|------------------|---------------------------------------------------------------------------------------------------------------------------|
| Packing          | Carton                                                                                                                    |
| Fits on          | Used For Tourist car and shuttle bus car ,electric golf car ,electric club car ,electric hunting car .electric golf carts |
| MOQ              | 1PC                                                                                                                       |
| MaterialPla      | plastics                                                                                                                  |
| Payment Terms    | T/T                                                                                                                       |
| Product User for | Tourist car and shuttle bus,freight car                                                                                   |
| Delivery Time    | 5-20 days after received deposit.                                                                                         |
| Package          | 1. Standard export neutral packing                                                                                        |
|                  | 2. Standard export brand packing                                                                                          |
| Loading Port     | Guangzhou Shenzhen port or customer pointed port                                                                          |