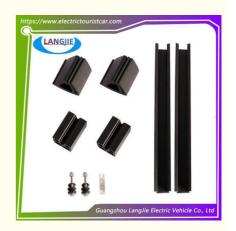

# Club Car Windshield Fixing Clip With Nut Rubber Pad For Golf Cart Accessories

# **Club Car Windshield Fixing Clip With Nut Rubber Pad For Golf Cart Accessories**

# **Specificatio**

| Item Name        | Glass adhesive kit with screws                                                                                            |
|------------------|---------------------------------------------------------------------------------------------------------------------------|
| Packing          | Carton                                                                                                                    |
| Fits on          | Used For Tourist car and shuttle bus car ,electric golf car ,electric club car ,electric hunting car .electric golf carts |
| MOQ              | 1PC                                                                                                                       |
| MaterialPla      | plastics                                                                                                                  |
| Payment Terms    | T/T                                                                                                                       |
| Product User for | Tourist car and shuttle bus,freight car                                                                                   |
| Delivery Time    | 5-20 days after received deposit.                                                                                         |
| Package          | 1. Standard export neutral packing                                                                                        |
|                  | 2. Standard export brand packing                                                                                          |
| Loading Port     | Guangzhou Shenzhen port or customer pointed port                                                                          |