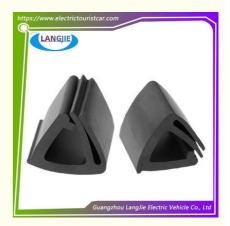

### **Product Specification**

Part Name: Glass Adhesive Sleeve

Applicable Models: Golf CartPacking: Carton Box

• Air Transportation DHL,TNT,FedEx,UPS,EMS,ETC.

International Express:

• MOQ: 1PC

• Delivery Time: 5-20 Days After Received Deposit

# **Specificatio**

| Item Name        | Glass adhesive sleeve                                                                                                     |
|------------------|---------------------------------------------------------------------------------------------------------------------------|
| Packing          | Carton                                                                                                                    |
| Fits on          | Used For Tourist car and shuttle bus car ,electric golf car ,electric club car ,electric hunting car .electric golf carts |
| MOQ              | 1PC                                                                                                                       |
| MaterialPla      | plastics                                                                                                                  |
| Payment Terms    | T/T                                                                                                                       |
| Product User for | Tourist car and shuttle bus,freight car                                                                                   |
| Delivery Time    | 5-20 days after received deposit.                                                                                         |
| Package          | 1. Standard export neutral packing                                                                                        |
|                  | 2. Standard export brand packing                                                                                          |
| Loading Port     | Guangzhou Shenzhen port or customer pointed port                                                                          |