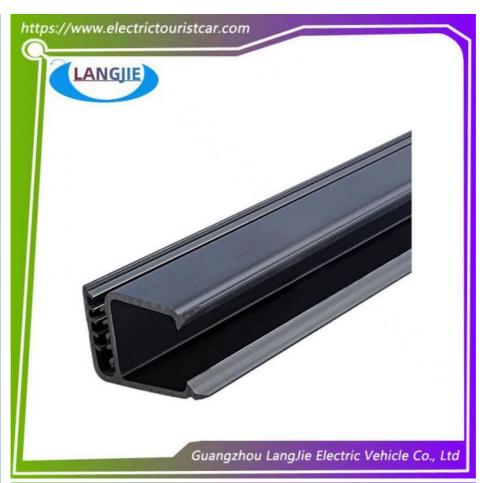

### **Product Specification**

Part Name: Glass Adhesive Sleeve

Applicable Models: Golf CartPacking: Carton Box

• Air Transportation DHL,TNT,FedEx,UPS,EMS,ETC.

International Express:

• MOQ: 1PC

• Delivery Time: 5-20 Days After Received Deposit

# **Specificatio**

| Item Name        | Glass adhesive sleeve                                                                                                     |
|------------------|---------------------------------------------------------------------------------------------------------------------------|
| Packing          | Carton                                                                                                                    |
| Fits on          | Used For Tourist car and shuttle bus car ,electric golf car ,electric club car ,electric hunting car .electric golf carts |
| MOQ              | 1PC                                                                                                                       |
| MaterialPla      | plastics                                                                                                                  |
| Payment Terms    | T/T                                                                                                                       |
| Product User for | Tourist car and shuttle bus,freight car                                                                                   |
| Delivery Time    | 5-20 days after received deposit.                                                                                         |
| Package          | 1. Standard export neutral packing                                                                                        |
|                  | 2. Standard export brand packing                                                                                          |
| Loading Port     | Guangzhou Shenzhen port or customer pointed port                                                                          |