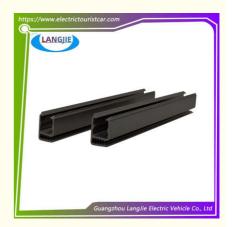

#### **Product Specification**

Part Name: Glass Adhesive Sleeve

Applicable Models: Golf CartPacking: Carton Box

• Air Transportation DHL,TNT,FedEx,UPS,EMS,ETC.

International Express:

• MOQ: 1PC

• Delivery Time: 5-20 Days After Received Deposit

## **Specificatio**

| Item Name        | Glass adhesive sleeve                                                                                                     |
|------------------|---------------------------------------------------------------------------------------------------------------------------|
| Packing          | Carton                                                                                                                    |
| Fits on          | Used For Tourist car and shuttle bus car ,electric golf car ,electric club car ,electric hunting car .electric golf carts |
| MOQ              | 1PC                                                                                                                       |
| MaterialPla      | plastics                                                                                                                  |
| Payment Terms    | Т/Т                                                                                                                       |
| Product User for | Tourist car and shuttle bus,freight car                                                                                   |
| Delivery Time    | 5-20 days after received deposit.                                                                                         |
| Package          | 1. Standard export neutral packing                                                                                        |
|                  | 2. Standard export brand packing                                                                                          |
| Loading Port     | Guangzhou Shenzhen port or customer pointed port                                                                          |