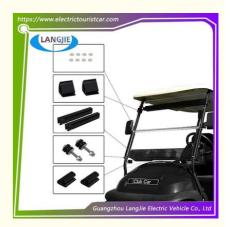

# Club Car Golf Club Car Precedent Windshield Curtain Ball Car Clip

#### **Product Specification**

Part Name: Glass Adhesive Sleeve

Applicable Models: Golf CartPacking: Carton Box

• Air Transportation DHL,TNT,FedEx,UPS,EMS,ETC.

International Express:

• MOQ: 1PC

• Delivery Time: 5-20 Days After Received Deposit

Color: Original Color Quality: Original Quality

Highlight: Golf Club Car Windshield Curtain