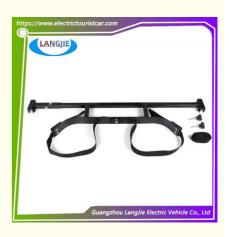

# For EZGO Golf Stand Bag Style Rack Rear Seat Assembly

## Used For EZGO Golf Stand Bag Style Rack Rear Seat Assembly

### **Specification**

| Item Name        | Backpack holder                                                                                                            |  |  |  |  |
|------------------|----------------------------------------------------------------------------------------------------------------------------|--|--|--|--|
| Packing          | Carton                                                                                                                     |  |  |  |  |
| Fits on          | Used For Tourist car and shuttle bus car ,electric golf c<br>,electric club car ,electric hunting car .electric golf carts |  |  |  |  |
| MOQ              | 1PC                                                                                                                        |  |  |  |  |
| MaterialPla      | iron                                                                                                                       |  |  |  |  |
| Payment Terms    | Т/Т                                                                                                                        |  |  |  |  |
| Product User for | Tourist car and shuttle bus,freight car                                                                                    |  |  |  |  |
| Delivery Time    | 5-20 days after received deposit.                                                                                          |  |  |  |  |
|                  | 1. Standard export neutral packing                                                                                         |  |  |  |  |
| Package          | 2. Standard export brand packing                                                                                           |  |  |  |  |
| Loading Port     | Guangzhou Shenzhen port or customer pointed port                                                                           |  |  |  |  |