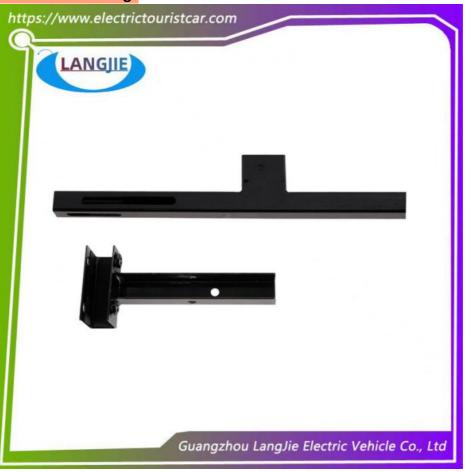

# For EZGO Golf Stand Bag Style Rack Rear Seat Assembly

## Used For EZGO Golf Stand Bag Style Rack Rear Seat Assembly

### **Specification**

| Item Name        | Backpack holder                                                                                                            |  |  |  |  |
|------------------|----------------------------------------------------------------------------------------------------------------------------|--|--|--|--|
| Packing          | Carton                                                                                                                     |  |  |  |  |
| Fits on          | Used For Tourist car and shuttle bus car ,electric golf c<br>,electric club car ,electric hunting car .electric golf carts |  |  |  |  |
| MOQ              | 1PC                                                                                                                        |  |  |  |  |
| MaterialPla      | iron                                                                                                                       |  |  |  |  |
| Payment Terms    | Т/Т                                                                                                                        |  |  |  |  |
| Product User for | Tourist car and shuttle bus,freight car                                                                                    |  |  |  |  |
| Delivery Time    | 5-20 days after received deposit.                                                                                          |  |  |  |  |
|                  | 1. Standard export neutral packing                                                                                         |  |  |  |  |
| Package          | 2. Standard export brand packing                                                                                           |  |  |  |  |
| Loading Port     | Guangzhou Shenzhen port or customer pointed port                                                                           |  |  |  |  |