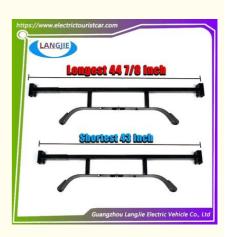

# For EZGO Golf Stand Bag Style Rack Rear Seat Assembly

## Used For EZGO Golf Stand Bag Style Rack Rear Seat Assembly

### **Specification**

| Item Name        | Backpack holder                                                                                                            |  |  |  |  |
|------------------|----------------------------------------------------------------------------------------------------------------------------|--|--|--|--|
| Packing          | Carton                                                                                                                     |  |  |  |  |
| Fits on          | Used For Tourist car and shuttle bus car ,electric golf c<br>,electric club car ,electric hunting car .electric golf carts |  |  |  |  |
| MOQ              | 1PC                                                                                                                        |  |  |  |  |
| MaterialPla      | iron                                                                                                                       |  |  |  |  |
| Payment Terms    | Т/Т                                                                                                                        |  |  |  |  |
| Product User for | Tourist car and shuttle bus,freight car                                                                                    |  |  |  |  |
| Delivery Time    | 5-20 days after received deposit.                                                                                          |  |  |  |  |
|                  | 1. Standard export neutral packing                                                                                         |  |  |  |  |
| Package          | 2. Standard export brand packing                                                                                           |  |  |  |  |
| Loading Port     | Guangzhou Shenzhen port or customer pointed port                                                                           |  |  |  |  |