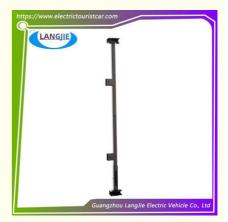

# Adjustable Golf Bag Ezgo Rear Seat Black Bracket Accessory

# **Specification**

| Item Name        | Backpack holder                                                                                                           |
|------------------|---------------------------------------------------------------------------------------------------------------------------|
| Packing          | Carton                                                                                                                    |
| Fits on          | Used For Tourist car and shuttle bus car ,electric golf car ,electric club car ,electric hunting car .electric golf carts |
| MOQ              | 1PC                                                                                                                       |
| MaterialPla      | iron                                                                                                                      |
| Payment Terms    | T/T                                                                                                                       |
| Product User for | Tourist car and shuttle bus,freight car                                                                                   |
| Delivery Time    | 5-20 days after received deposit.                                                                                         |
| Package          | 1. Standard export neutral packing                                                                                        |
|                  | 2. Standard export brand packing                                                                                          |
| Loading Port     | Guangzhou Shenzhen port or customer pointed port                                                                          |