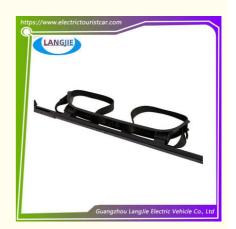

# Adjustable Golf Bag Ezgo Rear Seat Black Bracket Accessory

# **Specification**

| Item Name        | Backpack holder                                                                                                           |
|------------------|---------------------------------------------------------------------------------------------------------------------------|
| Packing          | Carton                                                                                                                    |
| Fits on          | Used For Tourist car and shuttle bus car ,electric golf car ,electric club car ,electric hunting car .electric golf carts |
| MOQ              | 1PC                                                                                                                       |
| MaterialPla      | iron                                                                                                                      |
| Payment Terms    | T/T                                                                                                                       |
| Product User for | Tourist car and shuttle bus,freight car                                                                                   |
| Delivery Time    | 5-20 days after received deposit.                                                                                         |
| Package          | 1. Standard export neutral packing                                                                                        |
|                  | 2. Standard export brand packing                                                                                          |
| Loading Port     | Guangzhou Shenzhen port or customer pointed port                                                                          |