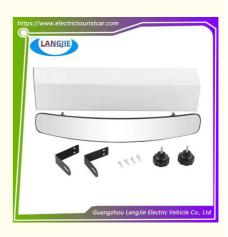

#### 180 Degree Rearview Mirror

Golf cart 180 degree rearview mirror

Golf Cart Carton Box

**GUANGZHOU** 

LANGJIE

Negotiate

Carton Box

T/T

5-20 Working Days

100Unit/Week

without

DHL,TNT,FedEx,UPS,EMS,ETC.

1PC

- 5-20 Days After Received Deposit
- Original Color
- Original Quality
  - EZGO Golf Cart Panoramic Rearview Mirror

**Our Product Introduction** 