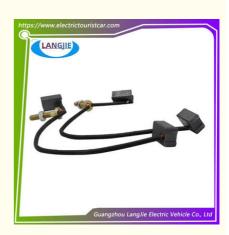

## Yamaha Golf Cart Carbon Brush Replacement Kit JU2-H1801-20

# Yamaha Golf Cart Carbon Brush Replacement Kit, JU2-H1801-20

### **Specification**

| Item Name        | carbon brush                                                                                                               |  |  |  |  |
|------------------|----------------------------------------------------------------------------------------------------------------------------|--|--|--|--|
| Packing          | Carton                                                                                                                     |  |  |  |  |
| Fits on          | Used For Tourist car and shuttle bus car ,electric golf c<br>,electric club car ,electric hunting car .electric golf carts |  |  |  |  |
| MOQ              | 1PC                                                                                                                        |  |  |  |  |
| MaterialPla      | graphite                                                                                                                   |  |  |  |  |
| Payment Terms    | Т/Т                                                                                                                        |  |  |  |  |
| Product User for | Tourist car and shuttle bus,freight car                                                                                    |  |  |  |  |
| Delivery Time    | 5-20 days after received deposit.                                                                                          |  |  |  |  |
| Package          | 1. Standard export neutral packing                                                                                         |  |  |  |  |
|                  | 2. Standard export brand packing                                                                                           |  |  |  |  |
| Loading Port     | Guangzhou Shenzhen port or customer pointed port                                                                           |  |  |  |  |