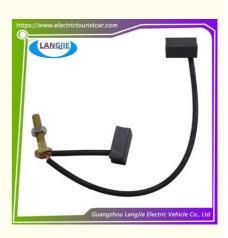

## Yamaha Golf Cart Carbon Brush Replacement Kit JU2-H1801-20

# Yamaha Golf Cart Carbon Brush Replacement Kit, JU2-H1801-20

### **Specification**

| Item Name        | carbon brush                                                                                                               |  |  |  |  |
|------------------|----------------------------------------------------------------------------------------------------------------------------|--|--|--|--|
| Packing          | Carton                                                                                                                     |  |  |  |  |
| Fits on          | Used For Tourist car and shuttle bus car ,electric golf c<br>,electric club car ,electric hunting car .electric golf carts |  |  |  |  |
| MOQ              | 1PC                                                                                                                        |  |  |  |  |
| MaterialPla      | graphite                                                                                                                   |  |  |  |  |
| Payment Terms    | Т/Т                                                                                                                        |  |  |  |  |
| Product User for | Tourist car and shuttle bus,freight car                                                                                    |  |  |  |  |
| Delivery Time    | 5-20 days after received deposit.                                                                                          |  |  |  |  |
| Package          | 1. Standard export neutral packing                                                                                         |  |  |  |  |
|                  | 2. Standard export brand packing                                                                                           |  |  |  |  |
| Loading Port     | Guangzhou Shenzhen port or customer pointed port                                                                           |  |  |  |  |