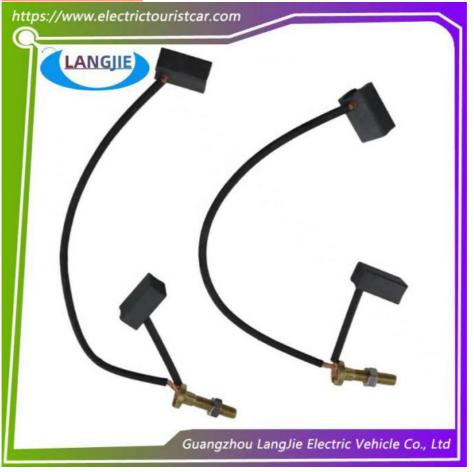

## Yamaha Golf Cart Carbon Brush Replacement Kit JU2-H1801-20

# Yamaha Golf Cart Carbon Brush Replacement Kit, JU2-H1801-20

### **Specification**

| Item Name        | carbon brush                                                                                                               |  |  |  |  |
|------------------|----------------------------------------------------------------------------------------------------------------------------|--|--|--|--|
| Packing          | Carton                                                                                                                     |  |  |  |  |
| Fits on          | Used For Tourist car and shuttle bus car ,electric golf c<br>,electric club car ,electric hunting car .electric golf carts |  |  |  |  |
| MOQ              | 1PC                                                                                                                        |  |  |  |  |
| MaterialPla      | graphite                                                                                                                   |  |  |  |  |
| Payment Terms    | Т/Т                                                                                                                        |  |  |  |  |
| Product User for | Tourist car and shuttle bus,freight car                                                                                    |  |  |  |  |
| Delivery Time    | 5-20 days after received deposit.                                                                                          |  |  |  |  |
| Package          | 1. Standard export neutral packing                                                                                         |  |  |  |  |
|                  | 2. Standard export brand packing                                                                                           |  |  |  |  |
| Loading Port     | Guangzhou Shenzhen port or customer pointed port                                                                           |  |  |  |  |

### **Product Showing:**

Professional to provide domestic manufacturers of electric vehicle repair parts Applicable models:Club Cart Shuttle Bus Classic Car Packing :Carton Box Air Transportation International Express :DHL,TNT,FedEx,UPS,EMS,ETC.