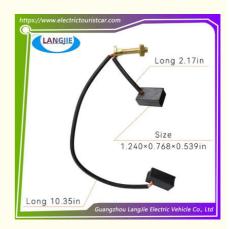

# DC Electric Brush Set JU2-H1801-20 Carbon Brush For Yamaha Golf Cart

#### **Specification**

| Item Name        | carbon brush                                                                                                              |
|------------------|---------------------------------------------------------------------------------------------------------------------------|
| Packing          | Carton                                                                                                                    |
| Fits on          | Used For Tourist car and shuttle bus car ,electric golf car ,electric club car ,electric hunting car ,electric golf carts |
| MOQ              | 1PC                                                                                                                       |
| MaterialPla      | graphite                                                                                                                  |
| Payment Terms    | T/T                                                                                                                       |
| Product User for | Tourist car and shuttle bus,freight car                                                                                   |
| Delivery Time    | 5-20 days after received deposit.                                                                                         |
| Package          | 1. Standard export neutral packing                                                                                        |
|                  | 2. Standard export brand packing                                                                                          |
| Loading Port     | Guangzhou Shenzhen port or customer pointed port                                                                          |