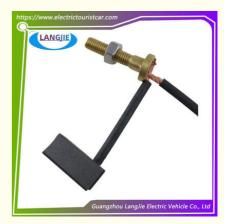

# DC Electric Brush Set JU2-H1801-20 Carbon Brush For Yamaha Golf Cart

#### **Specification**

| Item Name        | carbon brush                                                                                                              |
|------------------|---------------------------------------------------------------------------------------------------------------------------|
| Packing          | Carton                                                                                                                    |
| Fits on          | Used For Tourist car and shuttle bus car ,electric golf car ,electric club car ,electric hunting car ,electric golf carts |
| MOQ              | 1PC                                                                                                                       |
| MaterialPla      | graphite                                                                                                                  |
| Payment Terms    | T/T                                                                                                                       |
| Product User for | Tourist car and shuttle bus,freight car                                                                                   |
| Delivery Time    | 5-20 days after received deposit.                                                                                         |
| Package          | 1. Standard export neutral packing                                                                                        |
|                  | 2. Standard export brand packing                                                                                          |
| Loading Port     | Guangzhou Shenzhen port or customer pointed port                                                                          |