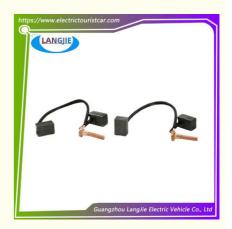

# JU2-H1801-00 Black Screw Motor Carbon Brush Yamaha Golf Cart Accessories

# **Specification**

| Item Name        | carbon brush                                                                                                              |
|------------------|---------------------------------------------------------------------------------------------------------------------------|
| Packing          | Carton                                                                                                                    |
| Fits on          | Used For Tourist car and shuttle bus car ,electric golf car ,electric club car ,electric hunting car ,electric golf carts |
| MOQ              | 1PC                                                                                                                       |
| MaterialPla      | graphite                                                                                                                  |
| Payment Terms    | T/T                                                                                                                       |
| Product User for | Tourist car and shuttle bus,freight car                                                                                   |
| Delivery Time    | 5-20 days after received deposit.                                                                                         |
| Package          | 1. Standard export neutral packing                                                                                        |
|                  | 2. Standard export brand packing                                                                                          |
| Loading Port     | Guangzhou Shenzhen port or customer pointed port                                                                          |