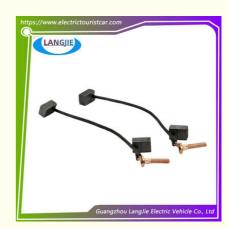

# JU2-H1801-00 Black Screw Motor Carbon Brush Yamaha Golf Cart Accessories

## **Product Specification**

Part Name: Carbon Brush
Applicable Models: Golf Cart
Packing: Carton Box

• Air Transportation DHL,TNT,FedEx,UPS,EMS,ETC.

International Express:

• MOQ: 1PC

• Delivery Time: 5-20 Days After Received Deposit

Color: Original Color Quality: Original Quality

Highlight: Yamaha Golf Cart Accessories Carbon Brush