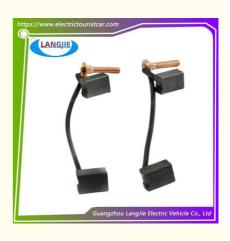

# Yamaha Golf Cart JU2-H1801-00 Computer Carbon Brush Kit 2PCS

## **Specification**

| Item Name        | carbon brush                                                                                                              |  |  |  |  |
|------------------|---------------------------------------------------------------------------------------------------------------------------|--|--|--|--|
| Packing          | Carton                                                                                                                    |  |  |  |  |
| Fits on          | Used For Tourist car and shuttle bus car ,electric golf c<br>,electric club car ,electric hunting car .electric golf cart |  |  |  |  |
| MOQ              | 1PC                                                                                                                       |  |  |  |  |
| MaterialPla      | graphite                                                                                                                  |  |  |  |  |
| Payment Terms    | Т/Т                                                                                                                       |  |  |  |  |
| Product User for | Tourist car and shuttle bus,freight car                                                                                   |  |  |  |  |
| Delivery Time    | 5-20 days after received deposit.                                                                                         |  |  |  |  |
| Package          | 1. Standard export neutral packing                                                                                        |  |  |  |  |
|                  | 2. Standard export brand packing                                                                                          |  |  |  |  |
| Loading Port     | Guangzhou Shenzhen port or customer pointed port                                                                          |  |  |  |  |