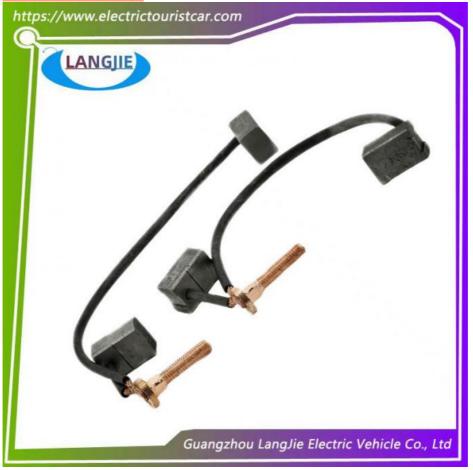

# Yamaha Golf Cart JU2-H1801-00 Computer Carbon Brush Kit 2PCS

## **Specification**

| Item Name        | carbon brush                                                                                                              |  |  |  |  |
|------------------|---------------------------------------------------------------------------------------------------------------------------|--|--|--|--|
| Packing          | Carton                                                                                                                    |  |  |  |  |
| Fits on          | Used For Tourist car and shuttle bus car ,electric golf c<br>,electric club car ,electric hunting car .electric golf cart |  |  |  |  |
| MOQ              | 1PC                                                                                                                       |  |  |  |  |
| MaterialPla      | graphite                                                                                                                  |  |  |  |  |
| Payment Terms    | Т/Т                                                                                                                       |  |  |  |  |
| Product User for | Tourist car and shuttle bus,freight car                                                                                   |  |  |  |  |
| Delivery Time    | 5-20 days after received deposit.                                                                                         |  |  |  |  |
| Package          | 1. Standard export neutral packing                                                                                        |  |  |  |  |
|                  | 2. Standard export brand packing                                                                                          |  |  |  |  |
| Loading Port     | Guangzhou Shenzhen port or customer pointed port                                                                          |  |  |  |  |