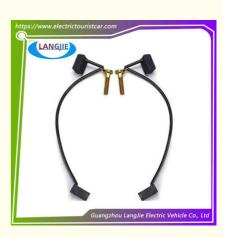

# Yamaha Golf Cart JU2-H1801-00 Computer Carbon Brush Kit 2PCS

## **Specification**

| Item Name        | carbon brush                                                                                                              |  |  |  |  |
|------------------|---------------------------------------------------------------------------------------------------------------------------|--|--|--|--|
| Packing          | Carton                                                                                                                    |  |  |  |  |
| Fits on          | Used For Tourist car and shuttle bus car ,electric golf c<br>,electric club car ,electric hunting car .electric golf cart |  |  |  |  |
| MOQ              | 1PC                                                                                                                       |  |  |  |  |
| MaterialPla      | graphite                                                                                                                  |  |  |  |  |
| Payment Terms    | Т/Т                                                                                                                       |  |  |  |  |
| Product User for | Tourist car and shuttle bus,freight car                                                                                   |  |  |  |  |
| Delivery Time    | 5-20 days after received deposit.                                                                                         |  |  |  |  |
| Package          | 1. Standard export neutral packing                                                                                        |  |  |  |  |
|                  | 2. Standard export brand packing                                                                                          |  |  |  |  |
| Loading Port     | Guangzhou Shenzhen port or customer pointed port                                                                          |  |  |  |  |