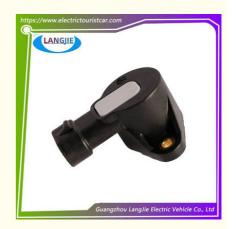

## Yamaha Pressure Acceleration Box Sensor Repair Kit For Golf Cart

# Yamaha Pressure Acceleration Box Sensor Repair Kit For Golf Cart