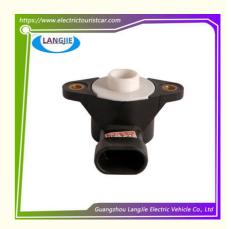

## Yamaha Pressure Acceleration Box Sensor Repair Kit For Golf Cart

# Yamaha Pressure Acceleration Box Sensor Repair Kit For Golf Cart