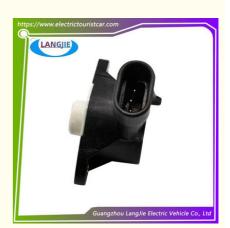

# Accelerator Brake Pedal Rotation Position Sensor For Yamaha Golf Cart

### **Accelerator Brake Pedal Rotation Position Sensor For Yamaha Golf Cart**

## **Specification**

| Item Name        | Acceleration box                                                                                                          |
|------------------|---------------------------------------------------------------------------------------------------------------------------|
| Packing          | Carton                                                                                                                    |
| Fits on          | Used For Tourist car and shuttle bus car ,electric golf car ,electric club car ,electric hunting car .electric golf carts |
| MOQ              | 1PC                                                                                                                       |
| MaterialPla      | plastics                                                                                                                  |
| Payment Terms    | T/T                                                                                                                       |
| Product User for | Tourist car and shuttle bus,freight car                                                                                   |
| Delivery Time    | 5-20 days after received deposit.                                                                                         |
| Package          | 1. Standard export neutral packing                                                                                        |
|                  | 2. Standard export brand packing                                                                                          |
| Loading Port     | Guangzhou Shenzhen port or customer pointed port                                                                          |