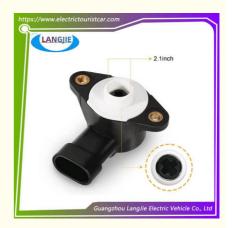

# Accelerator Brake Pedal Rotation Position Sensor For Yamaha Golf Cart

### **Accelerator Brake Pedal Rotation Position Sensor For Yamaha Golf Cart**

## **Specification**

| Item Name        | Acceleration box                                                                                                          |
|------------------|---------------------------------------------------------------------------------------------------------------------------|
| Packing          | Carton                                                                                                                    |
| Fits on          | Used For Tourist car and shuttle bus car ,electric golf car ,electric club car ,electric hunting car .electric golf carts |
| MOQ              | 1PC                                                                                                                       |
| MaterialPla      | plastics                                                                                                                  |
| Payment Terms    | T/T                                                                                                                       |
| Product User for | Tourist car and shuttle bus,freight car                                                                                   |
| Delivery Time    | 5-20 days after received deposit.                                                                                         |
| Package          | 1. Standard export neutral packing                                                                                        |
|                  | 2. Standard export brand packing                                                                                          |
| Loading Port     | Guangzhou Shenzhen port or customer pointed port                                                                          |