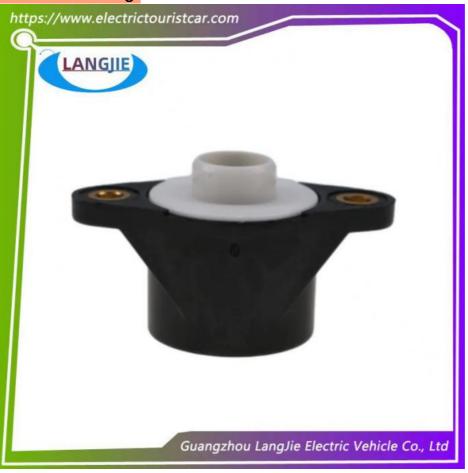

# Yamaha Golf Cart Accelerator Throttle Sensor Assembly

## **Specification**

| Item Name        | Acceleration box                                                                                                           |  |  |  |  |
|------------------|----------------------------------------------------------------------------------------------------------------------------|--|--|--|--|
| Packing          | Carton                                                                                                                     |  |  |  |  |
| Fits on          | Used For Tourist car and shuttle bus car ,electric golf c<br>,electric club car ,electric hunting car .electric golf carts |  |  |  |  |
| MOQ              | 1PC                                                                                                                        |  |  |  |  |
| MaterialPla      | plastics                                                                                                                   |  |  |  |  |
| Payment Terms    | Т/Т                                                                                                                        |  |  |  |  |
| Product User for | Tourist car and shuttle bus,freight car                                                                                    |  |  |  |  |
| Delivery Time    | 5-20 days after received deposit.                                                                                          |  |  |  |  |
|                  | 1. Standard export neutral packing                                                                                         |  |  |  |  |
| Package          | 2. Standard export brand packing                                                                                           |  |  |  |  |
| Loading Port     | Guangzhou Shenzhen port or customer pointed port                                                                           |  |  |  |  |