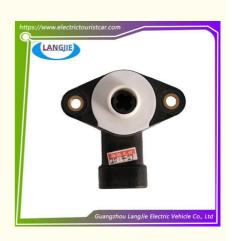

# Yamaha Golf Cart Accelerator Throttle Sensor Assembly

## **Specification**

| Item Name        | Acceleration box                                                                                                           |  |  |  |  |
|------------------|----------------------------------------------------------------------------------------------------------------------------|--|--|--|--|
| Packing          | Carton                                                                                                                     |  |  |  |  |
| Fits on          | Used For Tourist car and shuttle bus car ,electric golf c<br>,electric club car ,electric hunting car .electric golf carts |  |  |  |  |
| MOQ              | 1PC                                                                                                                        |  |  |  |  |
| MaterialPla      | plastics                                                                                                                   |  |  |  |  |
| Payment Terms    | Т/Т                                                                                                                        |  |  |  |  |
| Product User for | Tourist car and shuttle bus,freight car                                                                                    |  |  |  |  |
| Delivery Time    | 5-20 days after received deposit.                                                                                          |  |  |  |  |
|                  | 1. Standard export neutral packing                                                                                         |  |  |  |  |
| Package          | 2. Standard export brand packing                                                                                           |  |  |  |  |
| Loading Port     | Guangzhou Shenzhen port or customer pointed port                                                                           |  |  |  |  |