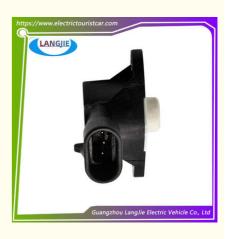

# Yamaha Golf Cart Accelerator Throttle Sensor Assembly

## **Specification**

| Item Name        | Acceleration box                                                                                                           |  |  |  |  |
|------------------|----------------------------------------------------------------------------------------------------------------------------|--|--|--|--|
| Packing          | Carton                                                                                                                     |  |  |  |  |
| Fits on          | Used For Tourist car and shuttle bus car ,electric golf c<br>,electric club car ,electric hunting car .electric golf carts |  |  |  |  |
| MOQ              | 1PC                                                                                                                        |  |  |  |  |
| MaterialPla      | plastics                                                                                                                   |  |  |  |  |
| Payment Terms    | Т/Т                                                                                                                        |  |  |  |  |
| Product User for | Tourist car and shuttle bus,freight car                                                                                    |  |  |  |  |
| Delivery Time    | 5-20 days after received deposit.                                                                                          |  |  |  |  |
|                  | 1. Standard export neutral packing                                                                                         |  |  |  |  |
| Package          | 2. Standard export brand packing                                                                                           |  |  |  |  |
| Loading Port     | Guangzhou Shenzhen port or customer pointed port                                                                           |  |  |  |  |