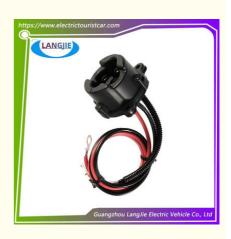

# Golf Cart Electrical DC Socket 48V Yamaha Black Circular Charging Cable Socket

1PC

- 5-20 Days After Received Deposit
- Original Color
- Original Quality
  - 48V Golf Cart Electrical DC Socket

**Our Product Introduction** 

Golf Cart Electrical DC Socket 48V Yamaha Black Circular Charging Cable Socket

## Product Showing:

Professional to provide domestic manufacturers of electric vehicle repair parts Applicable models:Club Cart Shuttle Bus Classic Car Packing :Carton Box Air Transportation International Express :DHL,TNT,FedEx,UPS,EMS,ETC.