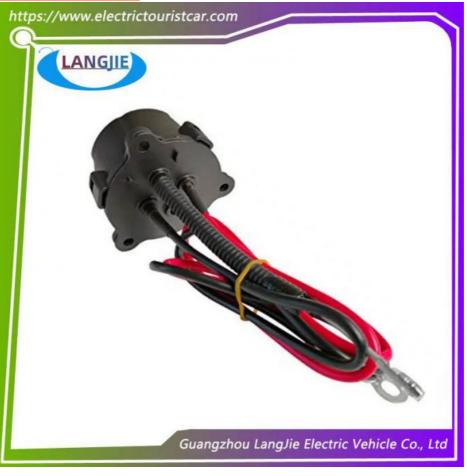

# Golf Cart Electrical DC Socket 48V Yamaha Black Circular Charging Cable Socket

1PC

- 5-20 Days After Received Deposit
- Original Color
- Original Quality
  - 48V Golf Cart Electrical DC Socket

**Our Product Introduction** 

Golf Cart Electrical DC Socket 48V Yamaha Black Circular Charging Cable Socket

## Product Showing:

Professional to provide domestic manufacturers of electric vehicle repair parts Applicable models:Club Cart Shuttle Bus Classic Car Packing :Carton Box Air Transportation International Express :DHL,TNT,FedEx,UPS,EMS,ETC.