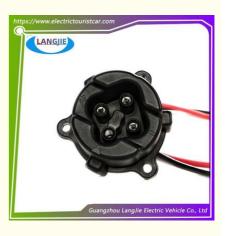

# Golf Cart Electrical DC Socket 48V Yamaha Black Circular Charging Cable Socket

1PC

- 5-20 Days After Received Deposit
- Original Color
- Original Quality
  - 48V Golf Cart Electrical DC Socket

**Our Product Introduction** 

Golf Cart Electrical DC Socket 48V Yamaha Black Circular Charging Cable Socket

## Product Showing:

Professional to provide domestic manufacturers of electric vehicle repair parts Applicable models:Club Cart Shuttle Bus Classic Car Packing :Carton Box Air Transportation International Express :DHL,TNT,FedEx,UPS,EMS,ETC.