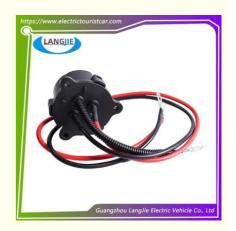

# Golf Cart Battery Charger Yamaha 2011-2017 G29 For Club Car Golf Cart Accessories

## Golf Cart Battery Charger Yamaha 2011-2017 G29 For Club Car Golf Cart Accessories

## **Specification**

| Item Name        | Charger socket                                                                                                            |
|------------------|---------------------------------------------------------------------------------------------------------------------------|
| Packing          | Carton                                                                                                                    |
| Fits on          | Used For Tourist car and shuttle bus car ,electric golf car ,electric club car ,electric hunting car .electric golf carts |
| MOQ              | 1PC                                                                                                                       |
| MaterialPla      | plastics                                                                                                                  |
| Payment Terms    | T/T                                                                                                                       |
| Product User for | Tourist car and shuttle bus,freight car                                                                                   |
| Delivery Time    | 5-20 days after received 100%                                                                                             |
| Package          | Standard export neutral packing Standard export brand packing                                                             |
| Loading Port     | Guangzhou Shenzhen port or customer pointed port                                                                          |