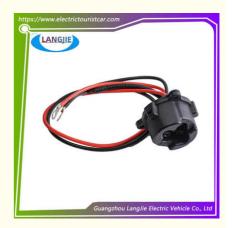

# Golf Cart Battery Charger Yamaha 2011-2017 G29 For Club Car Golf Cart Accessories

## Golf Cart Battery Charger Yamaha 2011-2017 G29 For Club Car Golf Cart Accessories

## **Specification**

| Item Name        | Charger socket                                                                                                            |
|------------------|---------------------------------------------------------------------------------------------------------------------------|
| Packing          | Carton                                                                                                                    |
| Fits on          | Used For Tourist car and shuttle bus car ,electric golf car ,electric club car ,electric hunting car .electric golf carts |
| MOQ              | 1PC                                                                                                                       |
| MaterialPla      | plastics                                                                                                                  |
| Payment Terms    | T/T                                                                                                                       |
| Product User for | Tourist car and shuttle bus,freight car                                                                                   |
| Delivery Time    | 5-20 days after received 100%                                                                                             |
| Package          | Standard export neutral packing Standard export brand packing                                                             |
| Loading Port     | Guangzhou Shenzhen port or customer pointed port                                                                          |