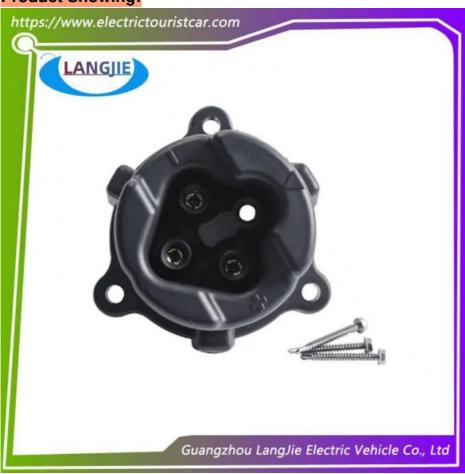

# Golf Cart Battery Charger Yamaha 2011-2017 G29 For Club Car Golf Cart Accessories

## Golf Cart Battery Charger Yamaha 2011-2017 G29 For Club Car Golf Cart Accessories

## **Specification**

| Item Name        | Charger socket                                                                                                            |
|------------------|---------------------------------------------------------------------------------------------------------------------------|
| Packing          | Carton                                                                                                                    |
| Fits on          | Used For Tourist car and shuttle bus car ,electric golf car ,electric club car ,electric hunting car .electric golf carts |
| MOQ              | 1PC                                                                                                                       |
| MaterialPla      | plastics                                                                                                                  |
| Payment Terms    | T/T                                                                                                                       |
| Product User for | Tourist car and shuttle bus,freight car                                                                                   |
| Delivery Time    | 5-20 days after received 100%                                                                                             |
| Package          | Standard export neutral packing Standard export brand packing                                                             |
| Loading Port     | Guangzhou Shenzhen port or customer pointed port                                                                          |