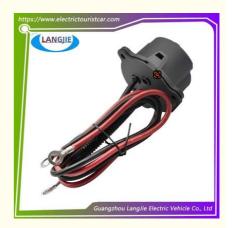

# Yamaha Electric Golf Cart 48V DC Charger Socket Parts

### **Product Specification**

Part Name: Charger Socket
Applicable Models: Golf Cart
Packing: Carton Box

• Air Transportation DHL,TNT,FedEx,UPS,EMS,ETC.

International Express:

• MOQ: 1PC

• Delivery Time: 5-20 Days After Received Deposit

# **Specification**

| Item Name        | Charger socket                                                                                                            |
|------------------|---------------------------------------------------------------------------------------------------------------------------|
| Packing          | Carton                                                                                                                    |
| Fits on          | Used For Tourist car and shuttle bus car ,electric golf car ,electric club car ,electric hunting car .electric golf carts |
|                  | 1PC                                                                                                                       |
|                  | 100                                                                                                                       |
| MaterialPla      | plastics                                                                                                                  |
| Payment Terms    | T/T                                                                                                                       |
| Product User for | Tourist car and shuttle bus,freight car                                                                                   |
| Delivery Time    | 5-20 days after received deposit.                                                                                         |
| Package          | 1. Standard export neutral packing                                                                                        |
|                  | 2. Standard export brand packing                                                                                          |
| Loading Port     | Guangzhou Shenzhen port or customer pointed port                                                                          |