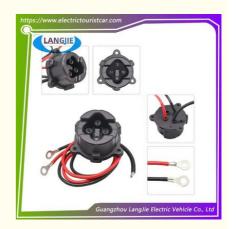

# Yamaha Electric Golf Cart 48V DC Charger Socket Parts

### **Product Specification**

Part Name: Charger Socket
Applicable Models: Golf Cart
Packing: Carton Box

• Air Transportation DHL,TNT,FedEx,UPS,EMS,ETC.

International Express:

• MOQ: 1PC

• Delivery Time: 5-20 Days After Received Deposit

# **Specification**

| Item Name        | Charger socket                                                                                                            |
|------------------|---------------------------------------------------------------------------------------------------------------------------|
| Packing          | Carton                                                                                                                    |
| Fits on          | Used For Tourist car and shuttle bus car ,electric golf car ,electric club car ,electric hunting car .electric golf carts |
|                  | 1PC                                                                                                                       |
|                  | 100                                                                                                                       |
| MaterialPla      | plastics                                                                                                                  |
| Payment Terms    | T/T                                                                                                                       |
| Product User for | Tourist car and shuttle bus,freight car                                                                                   |
| Delivery Time    | 5-20 days after received deposit.                                                                                         |
| Package          | 1. Standard export neutral packing                                                                                        |
|                  | 2. Standard export brand packing                                                                                          |
| Loading Port     | Guangzhou Shenzhen port or customer pointed port                                                                          |