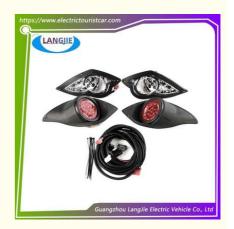

### LED Headlight And Taillight Kit For Yamaha Golf Cart

# LED Headlight And Taillight Kit For Yamaha Golf Cart Use

#### **Product Specification**

Part Name: Front And Rear Headlights

Applicable Models: Golf CartPacking: Carton Box

Air Transportation
DHL,TNT,FedEx,UPS,EMS,ETC.

International Express:

• MOQ: 1PC

• Delivery Time: 5-20 Days After Received Deposit

Color: Original ColorQuality: Original Quality

Highlight: Yamaha Golf Cart LED Headlight