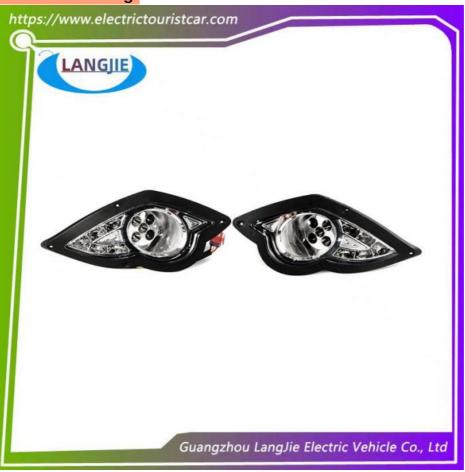

# Yamaha Panel LED Headlights And Taillights Kit For Golf Carts

#### Front And Rear Headlights

Golf cart front and rear headlights

Golf Cart Carton Box

DHL,TNT,FedEx,UPS,EMS,ETC.

1PC

- 5-20 Days After Received Deposit
- Original Color
- Original Quality
  - Yamaha Panel LED Headlights

## **Product Showing:**

Professional to provide domestic manufacturers of electric vehicle repair parts Applicable models:Club Cart Shuttle Bus Classic Car Packing :Carton Box Air Transportation International Express :DHL,TNT,FedEx,UPS,EMS,ETC.