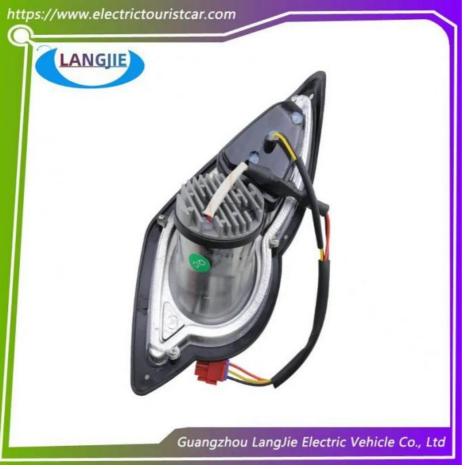

### Front And Rear Headlights Golf Cart

Golf cart front and rear headlights

Carton Box

DHL,TNT,FedEx,UPS,EMS,ETC.

1PC

- 5-20 Days After Received Deposit
- Original Color
- Original Quality
  - Golf Cart Front And Rear Headlights

# **Specification**

| Item Name        | Front and rear headlights                                                                                                 |  |  |  |  |
|------------------|---------------------------------------------------------------------------------------------------------------------------|--|--|--|--|
| Packing          | Carton                                                                                                                    |  |  |  |  |
| Fits on          | Used For Tourist car and shuttle bus car ,electric golf car ,electric club car ,electric hunting car .electric golf carts |  |  |  |  |
| MOQ              | 1PC                                                                                                                       |  |  |  |  |
| MaterialPla      | plastics                                                                                                                  |  |  |  |  |
| Payment Terms    | Т/Т                                                                                                                       |  |  |  |  |
| Product User for | Tourist car and shuttle bus,freight car                                                                                   |  |  |  |  |
| Delivery Time    | 5-20 days after received deposit.                                                                                         |  |  |  |  |
| Package          | 1. Standard export neutral packing                                                                                        |  |  |  |  |
|                  | 2. Standard export brand packing                                                                                          |  |  |  |  |
| Loading Port     | Guangzhou Shenzhen port or customer pointed port                                                                          |  |  |  |  |