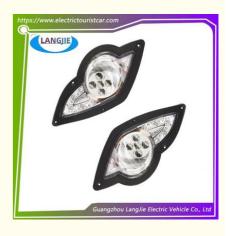

### Front And Rear Headlights Golf Cart

Golf cart front and rear headlights

Carton Box

DHL,TNT,FedEx,UPS,EMS,ETC.

1PC

- 5-20 Days After Received Deposit
- Original Color
- Original Quality
  - Golf Cart Front And Rear Headlights

## Product Showing:

Professional to provide domestic manufacturers of electric vehicle repair parts Applicable models:Club Cart Shuttle Bus Classic Car Packing :Carton Box Air Transportation International Express :DHL,TNT,FedEx,UPS,EMS,ETC.