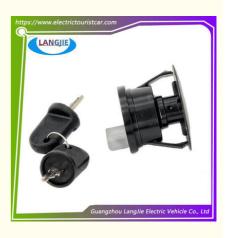

## Golf Cart EZGO RXV Key Twist Ignition Switch

# Golf Cart EZGO RXV Key Twist Ignition Switch

## **Specification**

| Item Name        | The ignition switch                                                                                                        |  |  |  |  |
|------------------|----------------------------------------------------------------------------------------------------------------------------|--|--|--|--|
| Packing          | Carton                                                                                                                     |  |  |  |  |
| Fits on          | Used For Tourist car and shuttle bus car ,electric golf c<br>,electric club car ,electric hunting car .electric golf carts |  |  |  |  |
| MOQ              | 1PC                                                                                                                        |  |  |  |  |
| MaterialPla      | rubber                                                                                                                     |  |  |  |  |
| Payment Terms    | т/т                                                                                                                        |  |  |  |  |
| Product User for | Tourist car and shuttle bus,freight car                                                                                    |  |  |  |  |
| Delivery Time    | 5-20 days after received deposit.                                                                                          |  |  |  |  |
| Package          | 1. Standard export neutral packing                                                                                         |  |  |  |  |
|                  | 2. Standard export brand packing                                                                                           |  |  |  |  |
| Loading Port     | Guangzhou Shenzhen port or customer pointed port                                                                           |  |  |  |  |