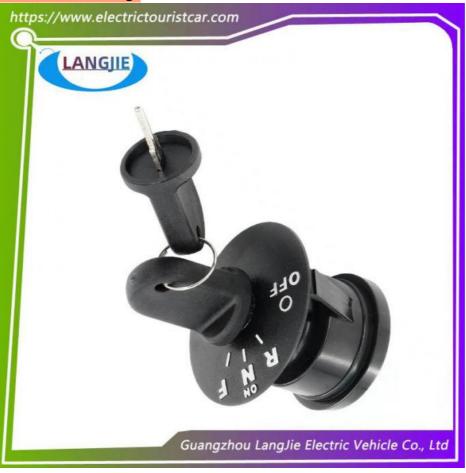

## Golf Cart EZGO RXV Key Twist Ignition Switch

# Golf Cart EZGO RXV Key Twist Ignition Switch

## **Specification**

| Item Name        | The ignition switch                                                                                                        |  |  |  |  |
|------------------|----------------------------------------------------------------------------------------------------------------------------|--|--|--|--|
| Packing          | Carton                                                                                                                     |  |  |  |  |
| Fits on          | Used For Tourist car and shuttle bus car ,electric golf c<br>,electric club car ,electric hunting car .electric golf carts |  |  |  |  |
| MOQ              | 1PC                                                                                                                        |  |  |  |  |
| MaterialPla      | rubber                                                                                                                     |  |  |  |  |
| Payment Terms    | т/т                                                                                                                        |  |  |  |  |
| Product User for | Tourist car and shuttle bus,freight car                                                                                    |  |  |  |  |
| Delivery Time    | 5-20 days after received deposit.                                                                                          |  |  |  |  |
| Package          | 1. Standard export neutral packing                                                                                         |  |  |  |  |
|                  | 2. Standard export brand packing                                                                                           |  |  |  |  |
| Loading Port     | Guangzhou Shenzhen port or customer pointed port                                                                           |  |  |  |  |