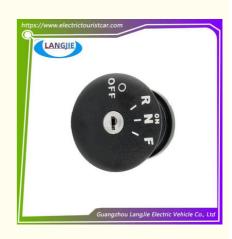

## Golf Cart EZGO RXV Key Twist Ignition Switch

# Golf Cart EZGO RXV Key Twist Ignition Switch

## **Specification**

| Item Name        | The ignition switch                                                                                                        |  |  |  |  |
|------------------|----------------------------------------------------------------------------------------------------------------------------|--|--|--|--|
| Packing          | Carton                                                                                                                     |  |  |  |  |
| Fits on          | Used For Tourist car and shuttle bus car ,electric golf c<br>,electric club car ,electric hunting car .electric golf carts |  |  |  |  |
| MOQ              | 1PC                                                                                                                        |  |  |  |  |
| MaterialPla      | rubber                                                                                                                     |  |  |  |  |
| Payment Terms    | т/т                                                                                                                        |  |  |  |  |
| Product User for | Tourist car and shuttle bus,freight car                                                                                    |  |  |  |  |
| Delivery Time    | 5-20 days after received deposit.                                                                                          |  |  |  |  |
| Package          | 1. Standard export neutral packing                                                                                         |  |  |  |  |
|                  | 2. Standard export brand packing                                                                                           |  |  |  |  |
| Loading Port     | Guangzhou Shenzhen port or customer pointed port                                                                           |  |  |  |  |