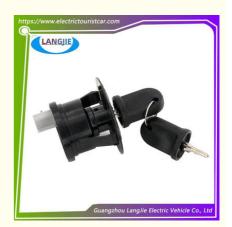

# Black Circular Key Switch Accessory For EZGO RXV Golf Cart

## Black Circular Key Switch Accessory For EZGO RXV Golf Cart Use

## **Specification**

| Item Name        | The ignition switch                                                                                                       |
|------------------|---------------------------------------------------------------------------------------------------------------------------|
| Packing          | Carton                                                                                                                    |
| Fits on          | Used For Tourist car and shuttle bus car ,electric golf car ,electric club car ,electric hunting car .electric golf carts |
| MOQ              | 1PC                                                                                                                       |
| MaterialPla      | rubber                                                                                                                    |
| Payment Terms    | T/T                                                                                                                       |
| Product User for | Tourist car and shuttle bus,freight car                                                                                   |
| Delivery Time    | 5-20 days after received deposit.                                                                                         |
| Package          | 1. Standard export neutral packing                                                                                        |
|                  | 2. Standard export brand packing                                                                                          |
| Loading Port     | Guangzhou Shenzhen port or customer pointed port                                                                          |