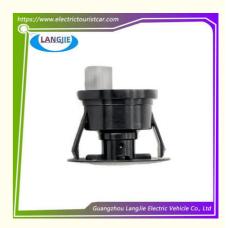

# Black Circular Key Switch Accessory For EZGO RXV Golf Cart

## Black Circular Key Switch Accessory For EZGO RXV Golf Cart Use

## **Specification**

| Item Name        | The ignition switch                                                                                                       |
|------------------|---------------------------------------------------------------------------------------------------------------------------|
| Packing          | Carton                                                                                                                    |
| Fits on          | Used For Tourist car and shuttle bus car ,electric golf car ,electric club car ,electric hunting car .electric golf carts |
| MOQ              | 1PC                                                                                                                       |
| MaterialPla      | rubber                                                                                                                    |
| Payment Terms    | T/T                                                                                                                       |
| Product User for | Tourist car and shuttle bus,freight car                                                                                   |
| Delivery Time    | 5-20 days after received deposit.                                                                                         |
| Package          | 1. Standard export neutral packing                                                                                        |
|                  | 2. Standard export brand packing                                                                                          |
| Loading Port     | Guangzhou Shenzhen port or customer pointed port                                                                          |