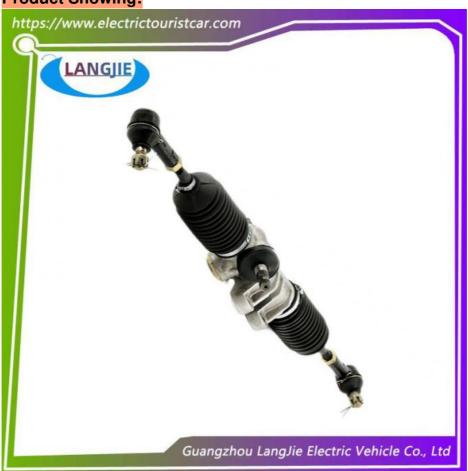

# **Product Showing:**

Professional to provide domestic manufacturers of electric vehicle repair parts Applicable models:Club Cart Shuttle Bus Classic Car Packing:Carton Box

Air Transportation International Express : DHL, TNT, FedEx, UPS, EMS, ETC.

## **Product Specification**

Part Name: Steering Gear Frame

Applicable Models: Golf CartPacking: Carton Box

• Air Transportation DHL,TNT,FedEx,UPS,EMS,ETC.

International Express:

• MOQ: 1PC

• Delivery Time: 5-20 Days After Received Deposit

# **EZGO RXV Golf Cart High Quality Steering Gearbox Accessories For Sale**

## **Specification**

| Item Name        | Steering gear frame                                                                                                       |
|------------------|---------------------------------------------------------------------------------------------------------------------------|
| Packing          | Carton                                                                                                                    |
| Fits on          | Used For Tourist car and shuttle bus car ,electric golf car ,electric club car ,electric hunting car .electric golf carts |
| MOQ              | 1PC                                                                                                                       |
| MaterialPla      | aluminium                                                                                                                 |
| Payment Terms    | T/T                                                                                                                       |
| Product User for | Tourist car and shuttle bus,freight car                                                                                   |
| Delivery Time    | 5-20 days after received deposit.                                                                                         |
| Package          | 1. Standard export neutral packing                                                                                        |
|                  | 2. Standard export brand packing                                                                                          |
| Loading Port     | Guangzhou Shenzhen port or customer pointed port                                                                          |