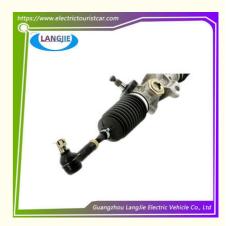

# EZGO RXV Golf Cart Component With Nail Rod End Steering Gearbox Frame

#### **Product Specification**

Part Name: Steering Gear Frame

Applicable Models: Golf CartPacking: Carton Box

• Air Transportation DHL,TNT,FedEx,UPS,EMS,ETC.

International Express:

• MOQ: 1PC

• Delivery Time: 5-20 Days After Received Deposit

Color: Original Color Quality: Original Quality

Highlight: Nail Rod End Steering Gearbox Frame