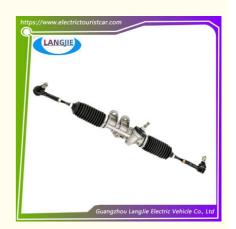

# EZGO RXV Golf Cart Component With Nail Rod End Steering Gearbox Frame

#### **Product Specification**

Part Name: Steering Gear Frame

Applicable Models: Golf CartPacking: Carton Box

• Air Transportation DHL,TNT,FedEx,UPS,EMS,ETC.

International Express:

• MOQ: 1PC

• Delivery Time: 5-20 Days After Received Deposit

Color: Original Color Quality: Original Quality

Highlight: Nail Rod End Steering Gearbox Frame