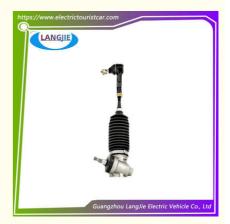

# EZGO RXV Golf Cart Steering Wheel Steering Frame Parts

## **EZGO RXV Golf Cart Steering Wheel Steering Frame Parts**

## **Specification**

| Item Name        | Steering gear frame                                                                                                       |
|------------------|---------------------------------------------------------------------------------------------------------------------------|
| Packing          | Carton                                                                                                                    |
| Fits on          | Used For Tourist car and shuttle bus car ,electric golf car ,electric club car ,electric hunting car .electric golf carts |
| MOQ              | 1PC                                                                                                                       |
| MaterialPla      | aluminium                                                                                                                 |
| Payment Terms    | T/T                                                                                                                       |
| Product User for | Tourist car and shuttle bus,freight car                                                                                   |
| Delivery Time    | 5-20 days after received deposit.                                                                                         |
| Package          | 1. Standard export neutral packing                                                                                        |
|                  | 2. Standard export brand packing                                                                                          |
| Loading Port     | Guangzhou Shenzhen port or customer pointed port                                                                          |