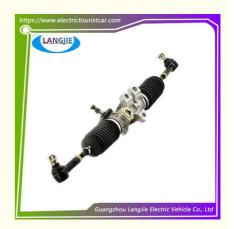

# EZGO RXV Golf Cart Steering Wheel Steering Frame Parts

## **EZGO RXV Golf Cart Steering Wheel Steering Frame Parts**

## **Specification**

| Item Name        | Steering gear frame                                                                                                       |
|------------------|---------------------------------------------------------------------------------------------------------------------------|
| Packing          | Carton                                                                                                                    |
| Fits on          | Used For Tourist car and shuttle bus car ,electric golf car ,electric club car ,electric hunting car .electric golf carts |
| MOQ              | 1PC                                                                                                                       |
| MaterialPla      | aluminium                                                                                                                 |
| Payment Terms    | T/T                                                                                                                       |
| Product User for | Tourist car and shuttle bus,freight car                                                                                   |
| Delivery Time    | 5-20 days after received deposit.                                                                                         |
| Package          | 1. Standard export neutral packing                                                                                        |
|                  | 2. Standard export brand packing                                                                                          |
| Loading Port     | Guangzhou Shenzhen port or customer pointed port                                                                          |