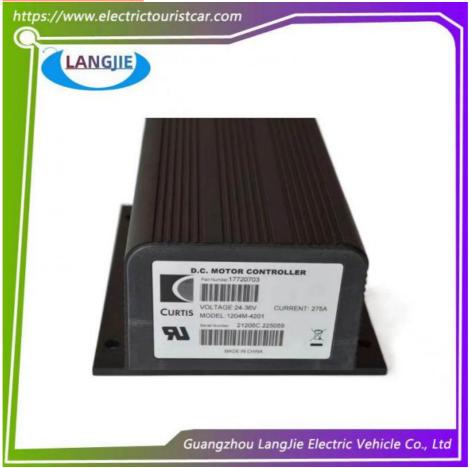

# EZGO Golf Cart 24-26V Speed Control Contactor Accessory 1204M-4201

### Golf Cart Carton Box

- DHL,TNT,FedEx,UPS,EMS,ETC.
- 1PC
- 5-20 Days After Received Deposit
- Original Color
- Original Quality
  - 1204M-4201 Speed Control Contactor

### **Specification**

| Item Name        | Contact controller                                                                                                        |  |  |  |  |
|------------------|---------------------------------------------------------------------------------------------------------------------------|--|--|--|--|
| Packing          | Carton                                                                                                                    |  |  |  |  |
| Fits on          | Used For Tourist car and shuttle bus car ,electric golf c<br>,electric club car ,electric hunting car .electric golf cart |  |  |  |  |
| MOQ              | 1PC                                                                                                                       |  |  |  |  |
| MaterialPla      | aluminium                                                                                                                 |  |  |  |  |
| Payment Terms    | Т/Т                                                                                                                       |  |  |  |  |
| Product User for | Tourist car and shuttle bus, freight car                                                                                  |  |  |  |  |
| Delivery Time    | 5-20 days after received deposit.                                                                                         |  |  |  |  |
|                  | 1. Standard export neutral packing                                                                                        |  |  |  |  |
| Package          | 2. Standard export brand packing                                                                                          |  |  |  |  |
| Loading Port     | Guangzhou Shenzhen port or customer pointed port                                                                          |  |  |  |  |