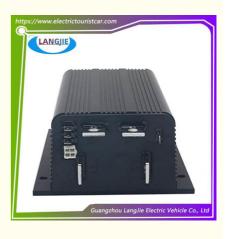

# EZGO Golf Cart 24-26V Speed Control Contactor Accessory 1204M-4201

### **Specification**

| Item Name        | Contact controller                                                                                                        |  |  |  |  |
|------------------|---------------------------------------------------------------------------------------------------------------------------|--|--|--|--|
| Packing          | Carton                                                                                                                    |  |  |  |  |
| Fits on          | Used For Tourist car and shuttle bus car ,electric golf c<br>,electric club car ,electric hunting car .electric golf cart |  |  |  |  |
| MOQ              | 1PC                                                                                                                       |  |  |  |  |
| MaterialPla      | aluminium                                                                                                                 |  |  |  |  |
| Payment Terms    | Т/Т                                                                                                                       |  |  |  |  |
| Product User for | Tourist car and shuttle bus, freight car                                                                                  |  |  |  |  |
| Delivery Time    | 5-20 days after received deposit.                                                                                         |  |  |  |  |
|                  | 1. Standard export neutral packing                                                                                        |  |  |  |  |
| Package          | 2. Standard export brand packing                                                                                          |  |  |  |  |
| Loading Port     | Guangzhou Shenzhen port or customer pointed port                                                                          |  |  |  |  |