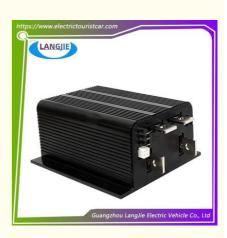

# EZGO Golf Cart 24-26V Speed Control Contactor Accessory 1204M-4201

### **Specification**

| Item Name        | Contact controller                                                                                                        |  |  |  |  |
|------------------|---------------------------------------------------------------------------------------------------------------------------|--|--|--|--|
| Packing          | Carton                                                                                                                    |  |  |  |  |
| Fits on          | Used For Tourist car and shuttle bus car ,electric golf c<br>,electric club car ,electric hunting car .electric golf cart |  |  |  |  |
| MOQ              | 1PC                                                                                                                       |  |  |  |  |
| MaterialPla      | aluminium                                                                                                                 |  |  |  |  |
| Payment Terms    | Т/Т                                                                                                                       |  |  |  |  |
| Product User for | Tourist car and shuttle bus, freight car                                                                                  |  |  |  |  |
| Delivery Time    | 5-20 days after received deposit.                                                                                         |  |  |  |  |
|                  | 1. Standard export neutral packing                                                                                        |  |  |  |  |
| Package          | 2. Standard export brand packing                                                                                          |  |  |  |  |
| Loading Port     | Guangzhou Shenzhen port or customer pointed port                                                                          |  |  |  |  |