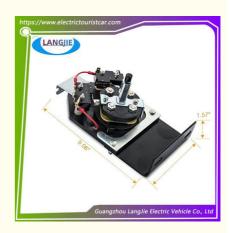

# EZGO TXT Front And Rear Gear Switches Are Used For Golf Cart Accessories

## **EZGO TXT Front And Rear Gear Switches Are Used For Golf Cart Accessories**

Color: Original Color
 Quality: Original Quality
 Highlight: Rear Gear Switches