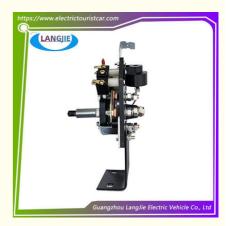

# EZGO TXT Front And Rear Gear Switches Are Used For Golf Cart Accessories

## **EZGO TXT Front And Rear Gear Switches Are Used For Golf Cart Accessories**

Color: Original Color
 Quality: Original Quality
 Highlight: Rear Gear Switches