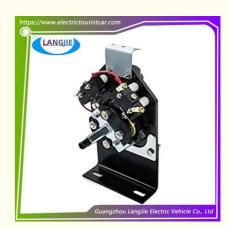

# **EZGO TXT Golf Cart Forward And Reverse Switch Components**

### **Basic Information**

Place of Origin: GUANGZHOU
 Brand Name: LANGJIE
 Certification: without

Model Number: Golf cart gear switch

Minimum Order Quantity: 1 PC
 Price: Negotiate
 Packaging Details: Carton Box

• Delivery Time: 5-20 Working Days

Payment Terms: T/T

• Supply Ability: 100Unit/Week



## **Product Specification**

Part Name: Gear Switch
Applicable Models: Golf Cart
Packing: Carton Box

• Air Transportation DHL,TNT,FedEx,UPS,EMS,ETC.

International Express:

• MOQ: 1PC

• Delivery Time: 5-20 Days After Received Deposit

Color: Original Color Quality: Original Quality

Highlight: Golf Cart Forward And Reverse Switch



# **EZGO TXT Golf Cart Forward And Reverse Switch Components**

## **Specification**

| Item Name        | Gear switch                                                                                                               |
|------------------|---------------------------------------------------------------------------------------------------------------------------|
| Packing          | Carton