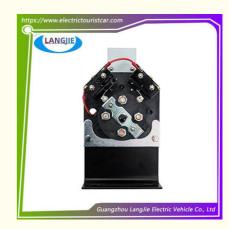

# **EZGO TXT Golf Cart Forward And Reverse Switch Components**

### **Basic Information**

Place of Origin: GUANGZHOU
 Brand Name: LANGJIE
 Certification: without

Model Number: Golf cart gear switch

Minimum Order Quantity: 1 PC
 Price: Negotiate
 Packaging Details: Carton Box

• Delivery Time: 5-20 Working Days

Payment Terms: T/T

• Supply Ability: 100Unit/Week



## **Product Specification**

Part Name: Gear Switch
Applicable Models: Golf Cart
Packing: Carton Box

• Air Transportation DHL,TNT,FedEx,UPS,EMS,ETC.

International Express:

• MOQ: 1PC

• Delivery Time: 5-20 Days After Received Deposit

Color: Original Color Quality: Original Quality

Highlight: Golf Cart Forward And Reverse Switch



# **EZGO TXT Golf Cart Forward And Reverse Switch Components**

## **Specification**

| Item Name        | Gear switch                                                                                                               |
|------------------|---------------------------------------------------------------------------------------------------------------------------|
| Packing          | Carton                                                                                                                    |
| Fits on          | Used For Tourist car and shuttle bus car ,electric golf car ,electric club car ,electric hunting car .electric golf carts |
| MOQ              | 1PC