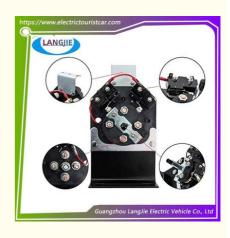

## TXT Forward And Reverse Gear Switch EZGO Golf Cart Component

## **Specification**

| Item Name        | Gear switch                                                                                                              |  |  |  |  |
|------------------|--------------------------------------------------------------------------------------------------------------------------|--|--|--|--|
| Packing          | Carton                                                                                                                   |  |  |  |  |
| Fits on          | Used For Tourist car and shuttle bus car ,electric golf ,<br>,electric club car ,electric hunting car .electric golf car |  |  |  |  |
| MOQ              | 1PC                                                                                                                      |  |  |  |  |
| MaterialPla      | iron                                                                                                                     |  |  |  |  |
| Payment Terms    | Т/Т                                                                                                                      |  |  |  |  |
| Product User for | Tourist car and shuttle bus,freight car                                                                                  |  |  |  |  |
| Delivery Time    | 5-20 days after received deposit.                                                                                        |  |  |  |  |
| Package          | 1. Standard export neutral packing                                                                                       |  |  |  |  |
|                  | 2. Standard export brand packing                                                                                         |  |  |  |  |
| Loading Port     | Guangzhou Shenzhen port or customer pointed port                                                                         |  |  |  |  |