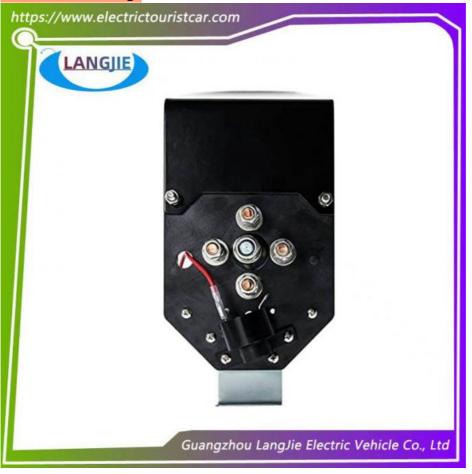

## TXT Forward And Reverse Gear Switch EZGO Golf Cart Component

## **Specification**

| Item Name        | Gear switch                                                                                                              |  |  |  |  |
|------------------|--------------------------------------------------------------------------------------------------------------------------|--|--|--|--|
| Packing          | Carton                                                                                                                   |  |  |  |  |
| Fits on          | Used For Tourist car and shuttle bus car ,electric golf ,<br>,electric club car ,electric hunting car .electric golf car |  |  |  |  |
| MOQ              | 1PC                                                                                                                      |  |  |  |  |
| MaterialPla      | iron                                                                                                                     |  |  |  |  |
| Payment Terms    | Т/Т                                                                                                                      |  |  |  |  |
| Product User for | Tourist car and shuttle bus,freight car                                                                                  |  |  |  |  |
| Delivery Time    | 5-20 days after received deposit.                                                                                        |  |  |  |  |
| Package          | 1. Standard export neutral packing                                                                                       |  |  |  |  |
|                  | 2. Standard export brand packing                                                                                         |  |  |  |  |
| Loading Port     | Guangzhou Shenzhen port or customer pointed port                                                                         |  |  |  |  |