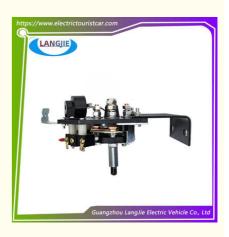

# Golf Cart Carton Box DHL,TNT,FedEx,UPS,EMS,ETC.

- 5-20 Days After Received Deposit
- Original Color
- Original Quality
  - EZGO Golf Cart Forward Gear Switch

## TXT Forward And Reverse Gear Switch EZGO Golf Cart Component