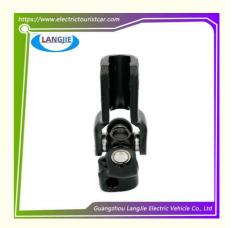

## EZGO RXV Lower Middle Steering Shaft Assembly Golf Cart Parts

# **EZGO RXV Lower Middle Steering Shaft Assembly Golf Cart Parts**

#### **Product Specification**

Part Name: Cardan Joint
Applicable Models: Golf Cart
Packing: Carton Box

• Air Transportation DHL,TNT,FedEx,UPS,EMS,ETC.

International Express:

• MOQ: 1PC

• Delivery Time: 5-20 Days After Received Deposit

### **Specification**

| Item Name        | cardan joint                                                                                                              |
|------------------|---------------------------------------------------------------------------------------------------------------------------|
| Packing          | Carton                                                                                                                    |
| Fits on          | Used For Tourist car and shuttle bus car ,electric golf car ,electric club car ,electric hunting car .electric golf carts |
| MOQ              | 1PC                                                                                                                       |
| MaterialPla      | iron                                                                                                                      |
| Payment Terms    | T/T                                                                                                                       |
| Product User for | Tourist car and shuttle bus,freight car                                                                                   |
| Delivery Time    | 5-20 days after received deposit.                                                                                         |
| Package          | 1. Standard export neutral packing                                                                                        |
|                  | 2. Standard export brand packing                                                                                          |
| Loading Port     | Guangzhou Shenzhen port or customer pointed port                                                                          |