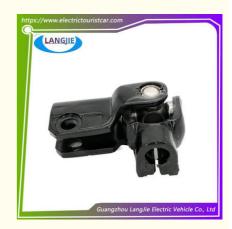

## EZGO RXV Lower Middle Steering Shaft Assembly Golf Cart Parts

# **EZGO RXV Lower Middle Steering Shaft Assembly Golf Cart Parts**

#### **Product Specification**

Part Name: Cardan Joint
Applicable Models: Golf Cart
Packing: Carton Box

• Air Transportation DHL,TNT,FedEx,UPS,EMS,ETC.

International Express:

• MOQ: 1PC

• Delivery Time: 5-20 Days After Received Deposit

### **Specification**

| Item Name        | cardan joint                                                                                                              |
|------------------|---------------------------------------------------------------------------------------------------------------------------|
| Packing          | Carton                                                                                                                    |
| Fits on          | Used For Tourist car and shuttle bus car ,electric golf car ,electric club car ,electric hunting car .electric golf carts |
| MOQ              | 1PC                                                                                                                       |
| MaterialPla      | iron                                                                                                                      |
| Payment Terms    | T/T                                                                                                                       |
| Product User for | Tourist car and shuttle bus,freight car                                                                                   |
| Delivery Time    | 5-20 days after received deposit.                                                                                         |
| Package          | 1. Standard export neutral packing                                                                                        |
|                  | 2. Standard export brand packing                                                                                          |
| Loading Port     | Guangzhou Shenzhen port or customer pointed port                                                                          |