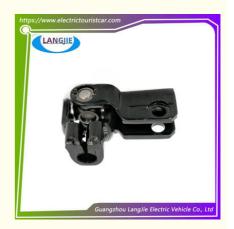

# EZGO RXV Golf Cart Steering Axle Bracket Assembly

## **EZGO RXV Golf Cart Steering Axle Bracket Assembly**

## **Specification**

| Item Name        | cardan joint                                                                                                              |
|------------------|---------------------------------------------------------------------------------------------------------------------------|
| Packing          | Carton                                                                                                                    |
| Fits on          | Used For Tourist car and shuttle bus car ,electric golf car ,electric club car ,electric hunting car .electric golf carts |
| MOQ              | 1PC                                                                                                                       |
| MaterialPla      | iron                                                                                                                      |
| Payment Terms    | T/T                                                                                                                       |
| Product User for | Tourist car and shuttle bus,freight car                                                                                   |
| Delivery Time    | 5-20 days after received deposit.                                                                                         |
| Package          | 1. Standard export neutral packing                                                                                        |
|                  | 2. Standard export brand packing                                                                                          |
| Loading Port     | Guangzhou Shenzhen port or customer pointed port                                                                          |