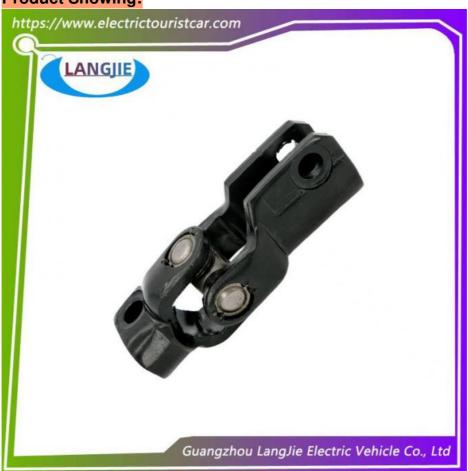

# EZGO RXV Golf Cart Steering Axle Bracket Assembly

## **EZGO RXV Golf Cart Steering Axle Bracket Assembly**

## **Specification**

| Item Name        | cardan joint                                                                                                              |
|------------------|---------------------------------------------------------------------------------------------------------------------------|
| Packing          | Carton                                                                                                                    |
| Fits on          | Used For Tourist car and shuttle bus car ,electric golf car ,electric club car ,electric hunting car .electric golf carts |
| MOQ              | 1PC                                                                                                                       |
| MaterialPla      | iron                                                                                                                      |
| Payment Terms    | T/T                                                                                                                       |
| Product User for | Tourist car and shuttle bus,freight car                                                                                   |
| Delivery Time    | 5-20 days after received deposit.                                                                                         |
| Package          | 1. Standard export neutral packing                                                                                        |
|                  | 2. Standard export brand packing                                                                                          |
| Loading Port     | Guangzhou Shenzhen port or customer pointed port                                                                          |

### **Product Showing:**

Professional to provide domestic manufacturers of electric vehicle repair parts Applicable models:Club Cart Shuttle Bus Classic Car Packing:Carton Box

Air Transportation International Express : DHL, TNT, FedEx, UPS, EMS, ETC.