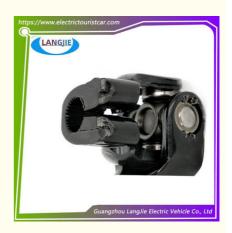

# EZGO RXV Golf Cart Steering Axle Bracket Assembly

## **EZGO RXV Golf Cart Steering Axle Bracket Assembly**

## **Specification**

| Item Name        | cardan joint                                                                                                              |
|------------------|---------------------------------------------------------------------------------------------------------------------------|
| Packing          | Carton                                                                                                                    |
| Fits on          | Used For Tourist car and shuttle bus car ,electric golf car ,electric club car ,electric hunting car .electric golf carts |
| MOQ              | 1PC                                                                                                                       |
| MaterialPla      | iron                                                                                                                      |
| Payment Terms    | T/T                                                                                                                       |
| Product User for | Tourist car and shuttle bus,freight car                                                                                   |
| Delivery Time    | 5-20 days after received deposit.                                                                                         |
| Package          | 1. Standard export neutral packing                                                                                        |
|                  | 2. Standard export brand packing                                                                                          |
| Loading Port     | Guangzhou Shenzhen port or customer pointed port                                                                          |