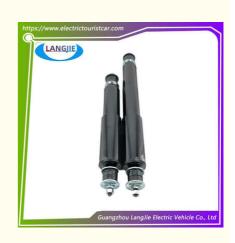

# EZGO TXT Golf Car Accessories Shock Absorber Straight Rod 18.3-Inch Accessories

Golf cart front and rear shock absorbers

### Front And Rear Shock Absorption

Golf Cart Carton Box

DHL,TNT,FedEx,UPS,EMS,ETC.

1PC

- 5-20 Days After Received Deposit
- Original Color
- Original Quality
  - Golf Car Shock Absorber

Our Product Introduction

# **Specification**

| Item Name        | Front and rear shock absorption                                                                                              |  |  |  |  |
|------------------|------------------------------------------------------------------------------------------------------------------------------|--|--|--|--|
| Packing          | Carton                                                                                                                       |  |  |  |  |
| Fits on          | Used For Tourist car and shuttle bus car ,electric golf car<br>,electric club car ,electric hunting car .electric golf carts |  |  |  |  |
| MOQ              | 1PC                                                                                                                          |  |  |  |  |
| MaterialPla      | iron                                                                                                                         |  |  |  |  |
| Payment Terms    | Т/Т                                                                                                                          |  |  |  |  |
| Product User for | Tourist car and shuttle bus,freight car                                                                                      |  |  |  |  |
| Delivery Time    | 5-20 days after received deposit.                                                                                            |  |  |  |  |
| Package          | 1. Standard export neutral packing                                                                                           |  |  |  |  |
|                  | 2. Standard export brand packing                                                                                             |  |  |  |  |
| Loading Port     | Guangzhou Shenzhen port or customer pointed port                                                                             |  |  |  |  |