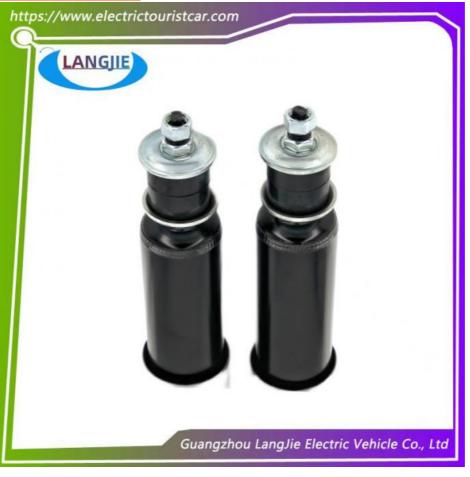

# EZGO TXT Golf Car Accessories Shock Absorber Straight Rod 18.3-Inch Accessories

Golf cart front and rear shock absorbers

### Front And Rear Shock Absorption

Golf Cart Carton Box

DHL,TNT,FedEx,UPS,EMS,ETC.

1PC

- 5-20 Days After Received Deposit
- Original Color
- Original Quality
  - Golf Car Shock Absorber

Our Product Introduction

# **Specification**

| Item Name        | Front and rear shock absorption                                                                                              |  |  |  |  |
|------------------|------------------------------------------------------------------------------------------------------------------------------|--|--|--|--|
| Packing          | Carton                                                                                                                       |  |  |  |  |
| Fits on          | Used For Tourist car and shuttle bus car ,electric golf car<br>,electric club car ,electric hunting car .electric golf carts |  |  |  |  |
| MOQ              | 1PC                                                                                                                          |  |  |  |  |
| MaterialPla      | iron                                                                                                                         |  |  |  |  |
| Payment Terms    | Т/Т                                                                                                                          |  |  |  |  |
| Product User for | Tourist car and shuttle bus,freight car                                                                                      |  |  |  |  |
| Delivery Time    | 5-20 days after received deposit.                                                                                            |  |  |  |  |
| Package          | 1. Standard export neutral packing                                                                                           |  |  |  |  |
|                  | 2. Standard export brand packing                                                                                             |  |  |  |  |
| Loading Port     | Guangzhou Shenzhen port or customer pointed port                                                                             |  |  |  |  |