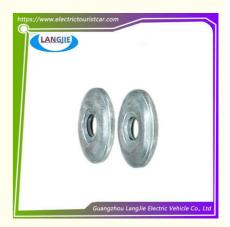

### **Specification**

| Item Name        | Shock absorber rod rubber sleeve                                                                                          |
|------------------|---------------------------------------------------------------------------------------------------------------------------|
| Packing          | Carton                                                                                                                    |
| Fits on          | Used For Tourist car and shuttle bus car ,electric golf car ,electric club car ,electric hunting car .electric golf carts |
| MOQ              | 1PC                                                                                                                       |
| MaterialPla      | glue                                                                                                                      |
| Payment Terms    | T/T                                                                                                                       |
| Product User for | Tourist car and shuttle bus,freight car                                                                                   |
| Delivery Time    | 5-20 days after received deposit.                                                                                         |
| Package          | 1. Standard export neutral packing                                                                                        |
|                  | 2. Standard export brand packing                                                                                          |
| Loading Port     | Guangzhou Shenzhen port or customer pointed port                                                                          |