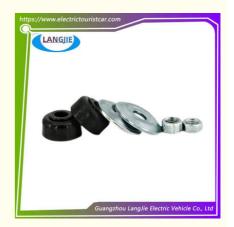

# EZGO Fixed Shock Absorber Lining Rubber Sleeve For Golf Cart Components

#### **Product Specification**

Part Name: Shock Absorber Rod Rubber Sleeve

Applicable Models: Golf CartPacking: Carton Box

• Air Transportation DHL,TNT,FedEx,UPS,EMS,ETC.

International Express:

• MOQ: 1PC

• Delivery Time: 5-20 Days After Received Deposit

Color: Original Color Quality: Original Quality

Highlight: EZGO Fixed Shock Absorber