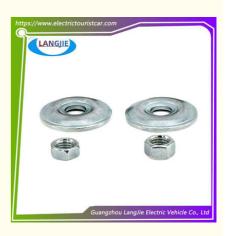

### Shock Absorber Rod Rubber Sleeve

Golf car shock absorber rubber sleeve

Golf Cart Carton Box

DHL,TNT,FedEx,UPS,EMS,ETC.

1PC

- 5-20 Days After Received Deposit
- Original Color
- Original Quality
  - EZGO Shock Absorber Support Rod Bushing

# **Specification**

| Item Name        | Shock absorber rod rubber sleeve                                                                                          |  |  |  |  |
|------------------|---------------------------------------------------------------------------------------------------------------------------|--|--|--|--|
| Packing          | Carton                                                                                                                    |  |  |  |  |
| Fits on          | Used For Tourist car and shuttle bus car ,electric golf c<br>,electric club car ,electric hunting car .electric golf cart |  |  |  |  |
| MOQ              | 1PC                                                                                                                       |  |  |  |  |
| MaterialPla      | glue                                                                                                                      |  |  |  |  |
| Payment Terms    | Т/Т                                                                                                                       |  |  |  |  |
| Product User for | Tourist car and shuttle bus,freight car                                                                                   |  |  |  |  |
| Delivery Time    | 5-20 days after received deposit.                                                                                         |  |  |  |  |
| Package          | 1. Standard export neutral packing                                                                                        |  |  |  |  |
|                  | 2. Standard export brand packing                                                                                          |  |  |  |  |
| Loading Port     | Guangzhou Shenzhen port or customer pointed port                                                                          |  |  |  |  |