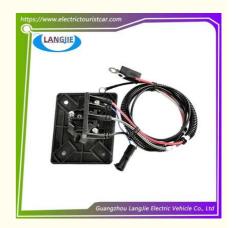

# Ezgo New Patrol Car Golf Cart Black Charging Socket

## **Ezgo New Patrol Car Golf Cart Black Charging Socket**

## **Specification**

| Item Name        | Charging cable socket                                                                                                     |
|------------------|---------------------------------------------------------------------------------------------------------------------------|
| Packing          | Carton                                                                                                                    |
| Fits on          | Used For Tourist car and shuttle bus car ,electric golf car ,electric club car ,electric hunting car .electric golf carts |
| MOQ              | 1PC                                                                                                                       |
| MaterialPla      | plastics                                                                                                                  |
| Payment Terms    | T/T                                                                                                                       |
| Product User for | Tourist car and shuttle bus,freight car                                                                                   |
| Delivery Time    | 5-20 days after received deposit.                                                                                         |
| Package          | 1. Standard export neutral packing                                                                                        |
|                  | 2. Standard export brand packing                                                                                          |
| Loading Port     | Guangzhou Shenzhen port or customer pointed port                                                                          |