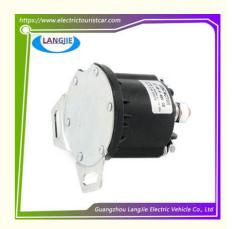

# Ezgo Golf Cart Tailboard DC Contactor Oil Pump 48V Component

## Ezgo Golf Cart Tailboard DC Contactor Oil Pump 48V Component

#### **Product Specification**

Part Name: Solenoid Valve
 Applicable Models: Golf Cart
 Packing: Carton Box

Air Transportation
 DHL,TNT,FedEx,UPS,EMS,ETC.

International Express:

• MOQ: 1PC

• Delivery Time: 5-20 Days After Received Deposit