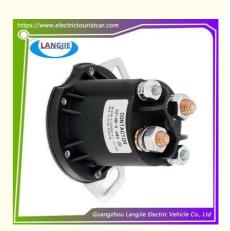

# Ezgo Golf Cart Tailboard DC Contactor Oil Pump 48V Component

## Ezgo Golf Cart Tailboard DC Contactor Oil Pump 48V Component

#### **Product Specification**

Part Name: Solenoid Valve
 Applicable Models: Golf Cart
 Packing: Carton Box

Air Transportation
 DHL,TNT,FedEx,UPS,EMS,ETC.

International Express:

• MOQ: 1PC

• Delivery Time: 5-20 Days After Received Deposit