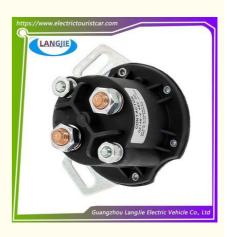

## CZ148-V Tail Plate Oil Pump Start Relay Contactor Ezgo Golf Ball

### CZ148-V Tail Plate Oil Pump Start Relay Contactor Ezgo Golf Ball

### **Specification**

| Item Name                                                  | solenoid valve                                                                                                            |  |  |  |  |
|------------------------------------------------------------|---------------------------------------------------------------------------------------------------------------------------|--|--|--|--|
| Packing                                                    | Carton                                                                                                                    |  |  |  |  |
| Fits on                                                    | Used For Tourist car and shuttle bus car ,electric golf c<br>,electric club car ,electric hunting car .electric golf cart |  |  |  |  |
| MOQ                                                        | 1PC                                                                                                                       |  |  |  |  |
| MaterialPla                                                | plastics                                                                                                                  |  |  |  |  |
| Payment Terms                                              | Т/Т                                                                                                                       |  |  |  |  |
| Product User for                                           | Tourist car and shuttle bus, freight car                                                                                  |  |  |  |  |
| Delivery Time                                              | 5-20 days after received deposit.                                                                                         |  |  |  |  |
| Package                                                    | 1. Standard export neutral packing                                                                                        |  |  |  |  |
|                                                            | 2. Standard export brand packing                                                                                          |  |  |  |  |
| Loading Port Guangzhou Shenzhen port or customer pointed p |                                                                                                                           |  |  |  |  |