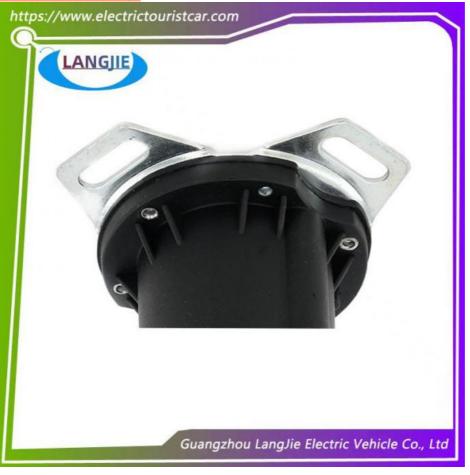

## CZ148-V Tail Plate Oil Pump Start Relay Contactor Ezgo Golf Ball

### CZ148-V Tail Plate Oil Pump Start Relay Contactor Ezgo Golf Ball

### **Product Showing:**

Professional to provide domestic manufacturers of electric vehicle repair parts Applicable models:Club Cart Shuttle Bus Classic Car Packing :Carton Box Air Transportation International Express :DHL,TNT,FedEx,UPS,EMS,ETC.