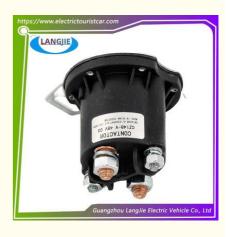

## CZ148-V Tail Plate Oil Pump Start Relay Contactor Ezgo Golf Ball

### CZ148-V Tail Plate Oil Pump Start Relay Contactor Ezgo Golf Ball

### **Specification**

| Item Name                                                  | solenoid valve                                                                                                            |  |  |  |  |
|------------------------------------------------------------|---------------------------------------------------------------------------------------------------------------------------|--|--|--|--|
| Packing                                                    | Carton                                                                                                                    |  |  |  |  |
| Fits on                                                    | Used For Tourist car and shuttle bus car ,electric golf c<br>,electric club car ,electric hunting car .electric golf cart |  |  |  |  |
| MOQ                                                        | 1PC                                                                                                                       |  |  |  |  |
| MaterialPla                                                | plastics                                                                                                                  |  |  |  |  |
| Payment Terms                                              | Т/Т                                                                                                                       |  |  |  |  |
| Product User for                                           | Tourist car and shuttle bus, freight car                                                                                  |  |  |  |  |
| Delivery Time                                              | 5-20 days after received deposit.                                                                                         |  |  |  |  |
| Package                                                    | 1. Standard export neutral packing                                                                                        |  |  |  |  |
|                                                            | 2. Standard export brand packing                                                                                          |  |  |  |  |
| Loading Port Guangzhou Shenzhen port or customer pointed p |                                                                                                                           |  |  |  |  |