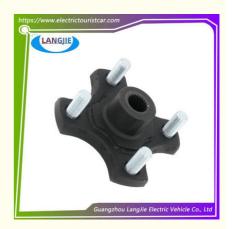

# Ezgo RXV Golf Cart Rear Wheel Fixed Connection Wheel Core Accessory

## Ezgo RXV Golf Cart Rear Wheel Fixed Connection Wheel Core Accessory

#### **Product Specification**

Part Name: Flange Plate
Applicable Models: Golf Cart
Packing: Carton Box

• Air Transportation DHL,TNT,FedEx,UPS,EMS,ETC.

International Express:

• MOQ: 1PC

• Delivery Time: 5-20 Days After Received Deposit