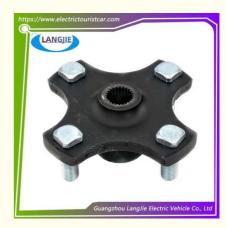

# Ezgo RXV Rear Wheel Fixed Seat Shaft Head Flange Seat Golf Cart Component

# **Specification**

| Item Name        | flange plate                                                                                                              |
|------------------|---------------------------------------------------------------------------------------------------------------------------|
| Packing          | Carton                                                                                                                    |
| Fits on          | Used For Tourist car and shuttle bus car ,electric golf car ,electric club car ,electric hunting car .electric golf carts |
| MOQ              | 1PC                                                                                                                       |
| MaterialPla      | iron                                                                                                                      |
| Payment Terms    | T/T                                                                                                                       |
| Product User for | Tourist car and shuttle bus,freight car                                                                                   |
| Delivery Time    | 5-20 days after received deposit.                                                                                         |
| Package          | 1. Standard export neutral packing                                                                                        |
|                  | 2. Standard export brand packing                                                                                          |
| Loading Port     | Guangzhou Shenzhen port or customer pointed port                                                                          |