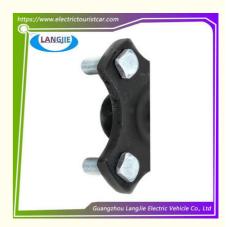

# Ezgo RXV Rear Wheel Fixed Seat Shaft Head Flange Seat Golf Cart Component

# **Specification**

| Item Name        | flange plate                                                                                                              |
|------------------|---------------------------------------------------------------------------------------------------------------------------|
| Packing          | Carton                                                                                                                    |
| Fits on          | Used For Tourist car and shuttle bus car ,electric golf car ,electric club car ,electric hunting car .electric golf carts |
| MOQ              | 1PC                                                                                                                       |
| MaterialPla      | iron                                                                                                                      |
| Payment Terms    | T/T                                                                                                                       |
| Product User for | Tourist car and shuttle bus,freight car                                                                                   |
| Delivery Time    | 5-20 days after received deposit.                                                                                         |
| Package          | 1. Standard export neutral packing                                                                                        |
|                  | 2. Standard export brand packing                                                                                          |
| Loading Port     | Guangzhou Shenzhen port or customer pointed port                                                                          |