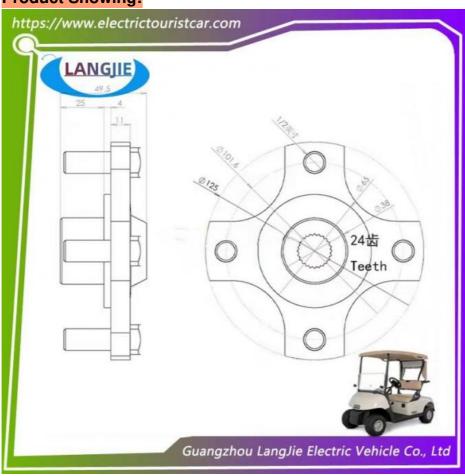

## **Product Showing:**

Professional to provide domestic manufacturers of electric vehicle repair parts Applicable models:Club Cart Shuttle Bus Classic Car Packing:Carton Box

Air Transportation International Express : DHL, TNT, FedEx, UPS, EMS, ETC.

## **Specification**

| Item Name        | flange plate                                                                                                              |
|------------------|---------------------------------------------------------------------------------------------------------------------------|
| Packing          | Carton                                                                                                                    |
| Fits on          | Used For Tourist car and shuttle bus car ,electric golf car ,electric club car ,electric hunting car .electric golf carts |
| MOQ              | 1PC                                                                                                                       |
| MaterialPla      | iron                                                                                                                      |
| Payment Terms    | T/T                                                                                                                       |
| Product User for | Tourist car and shuttle bus,freight car                                                                                   |
| Delivery Time    | 5-20 days after received deposit.                                                                                         |
| Package          | 1. Standard export neutral packing                                                                                        |
|                  | 2. Standard export brand packing                                                                                          |
| Loading Port     | Guangzhou Shenzhen port or customer pointed port                                                                          |