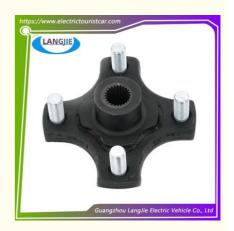

# Golf Cart Ezgo RXV Half Axle Wheel Hub 24 Tooth Flange Rear Wheel Connecting Plate