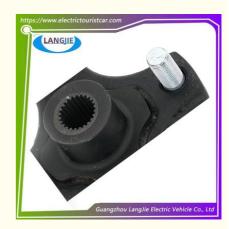

# Golf Cart Ezgo RXV Half Axle Wheel Hub 24 Tooth Flange Rear Wheel Connecting Plate