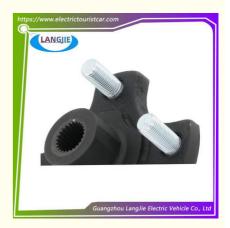

# Ezgo Electric Sightseeing Car RXV Rear Half Axle Shaft Sleeve Golf Cart Flange

## **Specification**

| Item Name        | flange plate                                                                                                              |
|------------------|---------------------------------------------------------------------------------------------------------------------------|
| Packing          | Carton                                                                                                                    |
| Fits on          | Used For Tourist car and shuttle bus car ,electric golf car ,electric club car ,electric hunting car .electric golf carts |
| MOQ              | 1PC                                                                                                                       |
| MaterialPla      | iron                                                                                                                      |
| Payment Terms    | T/T                                                                                                                       |
| Product User for | Tourist car and shuttle bus,freight car                                                                                   |
| Delivery Time    | 5-20 days after received deposit.                                                                                         |
| Package          | 1. Standard export neutral packing                                                                                        |
|                  | 2. Standard export brand packing                                                                                          |
| Loading Port     | Guangzhou Shenzhen port or customer pointed port                                                                          |