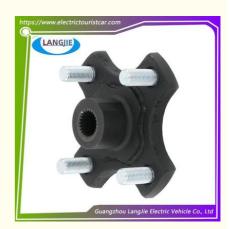

# Ezgo Electric Sightseeing Car RXV Rear Half Axle Shaft Sleeve Golf Cart Flange

## **Specification**

| Item Name        | flange plate                                                                                                              |
|------------------|---------------------------------------------------------------------------------------------------------------------------|
| Packing          | Carton                                                                                                                    |
| Fits on          | Used For Tourist car and shuttle bus car ,electric golf car ,electric club car ,electric hunting car .electric golf carts |
| MOQ              | 1PC                                                                                                                       |
| MaterialPla      | iron                                                                                                                      |
| Payment Terms    | T/T                                                                                                                       |
| Product User for | Tourist car and shuttle bus,freight car                                                                                   |
| Delivery Time    | 5-20 days after received deposit.                                                                                         |
| Package          | 1. Standard export neutral packing                                                                                        |
|                  | 2. Standard export brand packing                                                                                          |
| Loading Port     | Guangzhou Shenzhen port or customer pointed port                                                                          |