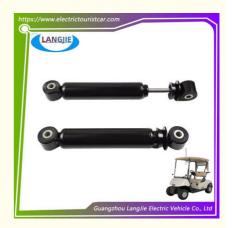

# Ezgo RXV Shock Absorber Balance Support Rod Golf Club Automotive Components

### **Product Specification**

Part Name: Shock Absorber
Applicable Models: Golf Cart
Packing: Carton Box

• Air Transportation DHL,TNT,FedEx,UPS,EMS,ETC.

International Express:

• MOQ: 1PC

• Delivery Time: 5-20 Days After Received Deposit

Color: Original Color Quality: Original Quality

Highlight: Ezgo RXV Shock Absorber