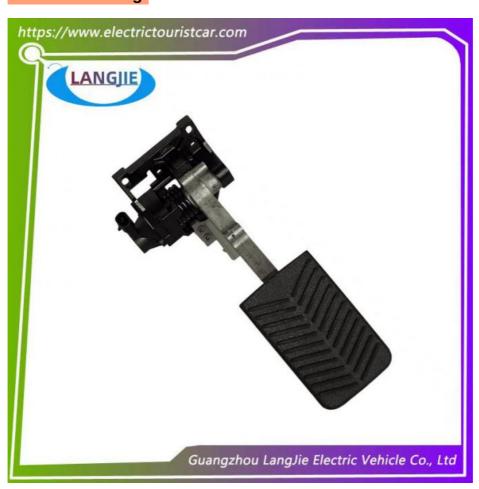

# Ezgo RXV Golf Cart Electronic Accelerator Pedal Assembly Parts

## Ezgo RXV Golf Cart Electronic Accelerator Pedal Assembly Parts

#### **Product Specification**

Part Name: Pedal
Applicable Models: Golf Cart
Packing: Carton Box

• Air Transportation DHL,TNT,FedEx,UPS,EMS,ETC.

International Express:

• MOQ: 1PC

• Delivery Time: 5-20 Days After Received Deposit