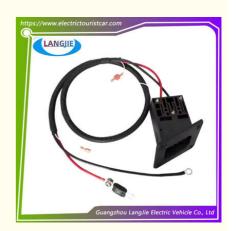

# Ezgo Golf Cart Charging Socket Square TXT Socket With Two Round Hole Components

# **Ezgo Golf Cart Charging Socket Square TXT Socket With Two Round Hole Components**

### **Product Specification**

Part Name: G29 Charging Cable

Applicable Models: Golf CartPacking: Carton Box

Air Transportation
DHL,TNT,FedEx,UPS,EMS,ETC.

International Express:

• MOQ: 1PC

• Delivery Time: 5-20 Days After Received Deposit