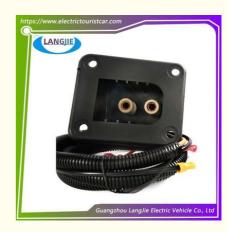

# Ezgo Golf Cart Charging Socket Square TXT Socket With Two Round Hole Components

# **Ezgo Golf Cart Charging Socket Square TXT Socket With Two Round Hole Components**

### **Product Specification**

Part Name: G29 Charging Cable

Applicable Models: Golf CartPacking: Carton Box

Air Transportation
DHL,TNT,FedEx,UPS,EMS,ETC.

International Express:

• MOQ: 1PC

• Delivery Time: 5-20 Days After Received Deposit