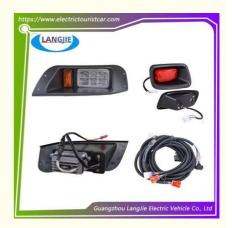

## **EZGO Golf Cart TXT Turn Signal LED Headlights And Rear Taillights**

# **EZGO Golf Cart TXT Turn Signal LED Headlights And Rear Taillights**